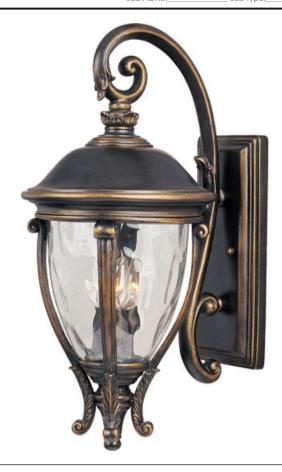

## PRODUCT DESCRIPTION

Maxim Lighting's Camden VX Collection is made with Vivex, a material twice the strength of resin, is non-corrosive, UV resistant and backed with a 5-Year Limited Warranty. Camden VX is available in our Black or Golden Bronze finish and our Water Glass.

## GLASS

Water Glass WG

### MATERIAL

Vivex Resin Composite, Glass