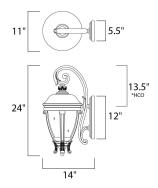

\*height from center of outlet to the top of the fixture

# MEASUREMENTS

DIMENSION : 11" W x 24" H x 14" Ext BACK PLATE : 5.5" W x 12" H x 13.5" HCO

HANGING WEIGHT : 9.81 lb