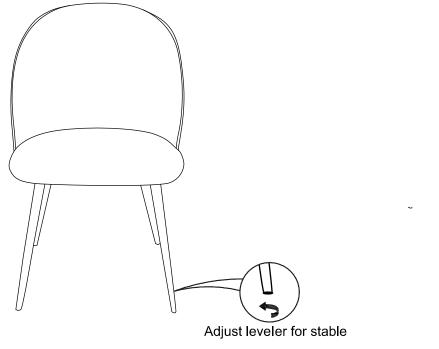

THANK YOU FOR YOUR PURCHASE!

## PARTS AND HARDWARE.

### **PARTS LIST**

| No. | DESCRIPTION | IMAGE | Q'TY |
|-----|-------------|-------|------|
| P1  | BODY        |       | 1    |
| P2  | WOOD LEGS   |       | 2    |
| Р3  | WOOD LEGS   |       | 2    |

#### **HARDWARE LIST**

| No. | DESCRIPTION            | IMAGE | Q'TY |
|-----|------------------------|-------|------|
| А   | BOLT (Ø5/16 x 25 MM)   |       | 12   |
| В   | ADIUSTABLE HEIGHT FEET |       | 4    |
| С   | ALLEN KEY              |       | 1    |

## NOTES.

Thank you for purchasing this quality product! Be sure to check all packing material carefully for small part that may have come loose inside the carton during shipping.

**CAUTION:** The item is heavy, assembly should be performed by two people.





STEP 2.