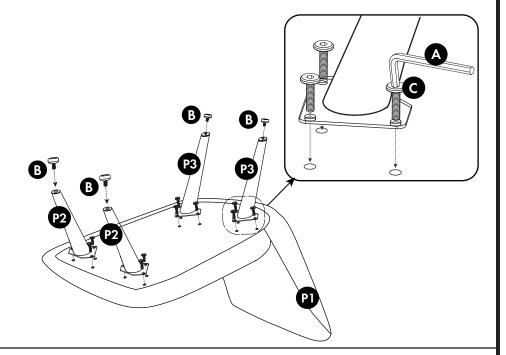

JW-1002-16



THANK YOU FOR YOUR PURCHASE!

## PARTS AND HARDWARE.

### **PARTS LIST**

| No. | DESCRIPTION | IMAGE | Q'TY |
|-----|-------------|-------|------|
| P1  | BODY        |       | 1    |
| P2  | WOOD LEGS   |       | 2    |
| Р3  | WOOD LEGS   |       | 2    |

#### **HARDWARE LIST**

| No. | DESCRIPTION            | IMAGE | Q'TY |
|-----|------------------------|-------|------|
| А   | BOLT (Ø5/16 x 25 MM)   |       | 12   |
| В   | ADIUSTABLE HEIGHT FEET |       | 4    |
| С   | ALLEN KEY              |       | 1    |

## NOTES.

Thank you for purchasing this quality product! Be sure to check all packing material carefully for small part that may have come loose inside the carton during shipping.

**CAUTION:** The item is heavy, assembly should be performed by two people.





STEP 2.