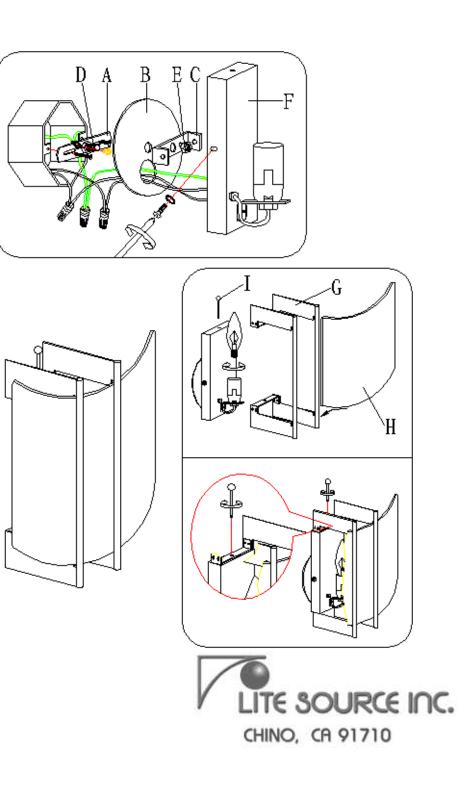

## ITEM NO.: LS-1673 ASSEMBLY INSTRUCTIONS:

## DISCONNECT POWER BEFORE INSTALLATION

- 1. Affix Crossbar (A) to Junction box securely.
- Connect Black (live) wire from fixture to Live wire from house.
  Connect White (Neutral) wire from fixture to Neutral wire from house.
- 3. Attach the backplate (B) and U-bracket (C) to crossbar using center Nipple (D) with nut (E).
- 4. Attach Column bracket (F) to U-bracket with supplied screws and washers.
- 5. Use only 60 Watt (maximum) B type bulb. (Bulb included) Install bulb into socket until tight to insure good electrical contact.
- 6. Attach Frame (G) to backplate using supplied decorative screw (I).
- 7. Slide Glass (H) into Frame until centered.
- 8. Reconnect power and enjoy your new lamp.
- **\*\*** USE 60WATT×1PCS(MAXIMUM) B TYPE BULB(BULB INCLUDED).
- **\*\*** PLEASE INFORM YOUR DEALER IMMEDIATELY IN CASE OF ANY PARTS SHORTAGE.
- **\* SAVE THESE INSTRUCTIONS FOR FUTURE REFERENCE.**