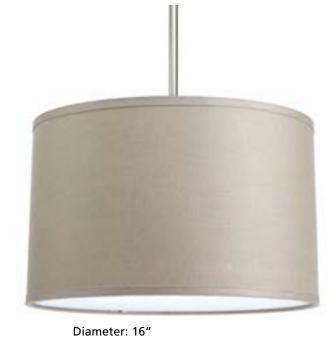

## Markor

The Markor Series is a modular pendant system. The versatile series allow the choice of shades and stem kits. This 16" shade with khaki fabric is inspired by mid-century design. Acrylic bottom diffuser. This shade can be used with a variety of stem kits from 1 to 3 light in CFL, LED and incandescent light sources.

Category: Accessories Finish: Khaki

Construction:

Glass: Fabric Shade linen shade, etched acrylic diffuser

| ELECTRICAL | LAMPING    | ADDITIONAL INFORMATION                    |
|------------|------------|-------------------------------------------|
|            | Quantity:  |                                           |
|            |            | 1 year warranty                           |
|            |            | Companion Pendant, fixtures are available |
|            |            |                                           |
|            |            |                                           |
|            |            |                                           |
|            |            |                                           |
|            | ELECTRICAL |                                           |