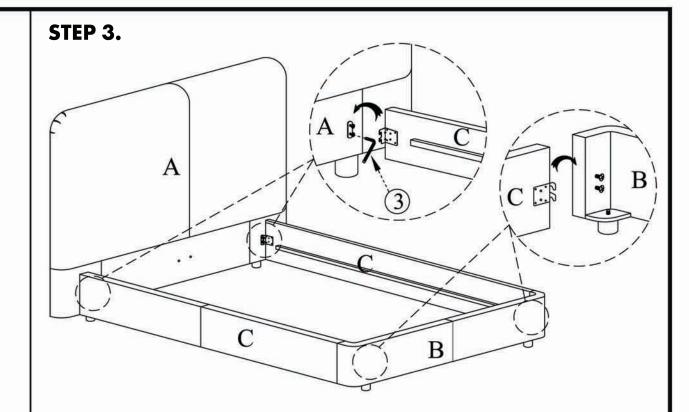

# **ASSEMBLY INSTRUCTIONS.**

SAMARA QUEEN BED BLUE VELVET

RN-1125-26



THANK YOU FOR YOUR PURCHASE!



## STEP 1.



### STEP 2.



### NOTES.

Thank you for purchasing this quality product! Be sure to check all packing material careful for small part that may have come loose inside the carton during shipping.



# NOTES.

Thank you for purchasing this quality product! Be sure to check all packing material careful for small part that may have come loose inside the carton during shipping.





### NOTES.

Thank you for purchasing this quality product! Be sure to check all packing material careful for small part that may have come loose inside the carton during shipping.









### NOTES.

Thank you for purchasing this quality product! Be sure to check all packing material careful for small part that may have come loose inside the carton during shipping.