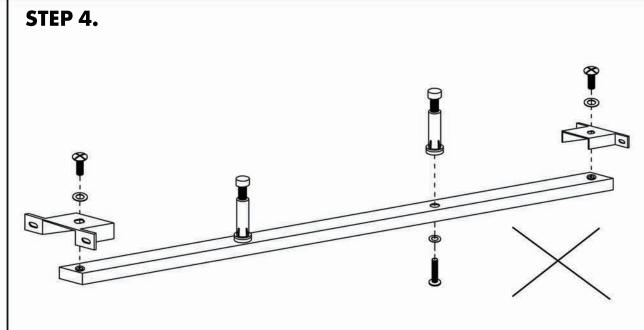

# **ASSEMBLY INSTRUCTIONS.**

SAMARA QUEEN BED BLUE VELVET

RN-1125-26



THANK YOU FOR YOUR PURCHASE!



## STEP 1.



### STEP 2.



### NOTES.

Thank you for purchasing this quality product! Be sure to check all packing material careful for small part that may have come loose inside the carton during shipping.



# NOTES.

Thank you for purchasing this quality product! Be sure to check all packing material careful for small part that may have come loose inside the carton during shipping.





### NOTES.

Thank you for purchasing this quality product! Be sure to check all packing material careful for small part that may have come loose inside the carton during shipping.









### NOTES.

Thank you for purchasing this quality product! Be sure to check all packing material careful for small part that may have come loose inside the carton during shipping.