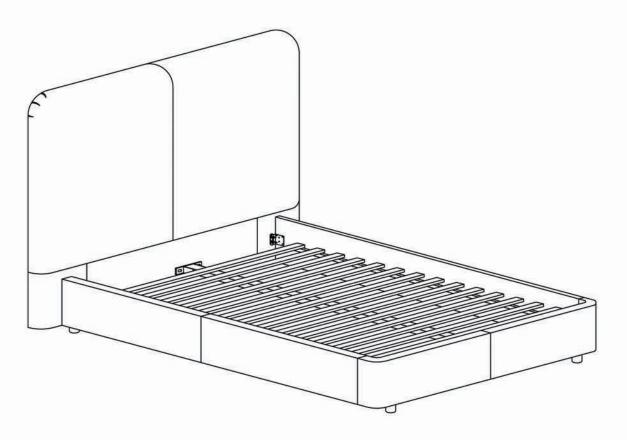

# **ASSEMBLY INSTRUCTIONS.**

SAMARA QUEEN BED BLUE VELVET

RN-1125-26

THANK YOU FOR YOUR PURCHASE!