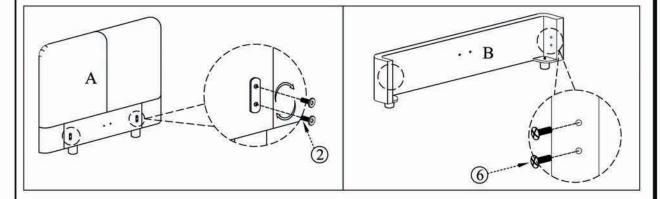

# **ASSEMBLY INSTRUCTIONS.**

SAMARA QUEEN BED BLUE VELVET

RN-1125-26



THANK YOU FOR YOUR PURCHASE!



## STEP 1.



### STEP 2.



### NOTES.

Thank you for purchasing this quality product! Be sure to check all packing material careful for small part that may have come loose inside the carton during shipping.



# NOTES.

Thank you for purchasing this quality product! Be sure to check all packing material careful for small part that may have come loose inside the carton during shipping.





### NOTES.

Thank you for purchasing this quality product! Be sure to check all packing material careful for small part that may have come loose inside the carton during shipping.









### NOTES.

Thank you for purchasing this quality product! Be sure to check all packing material careful for small part that may have come loose inside the carton during shipping.