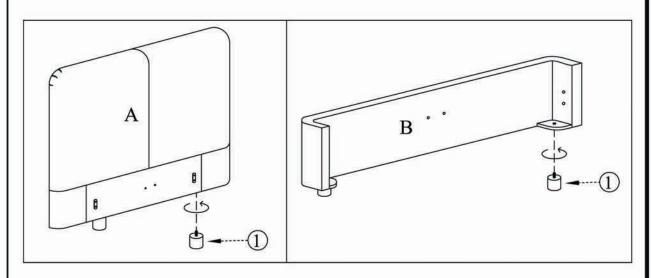

# **ASSEMBLY INSTRUCTIONS.**

SAMARA QUEEN BED BLUE VELVET

RN-1125-26



THANK YOU FOR YOUR PURCHASE!



## STEP 1.



### STEP 2.



### NOTES.

Thank you for purchasing this quality product! Be sure to check all packing material careful for small part that may have come loose inside the carton during shipping.



# NOTES.

Thank you for purchasing this quality product! Be sure to check all packing material careful for small part that may have come loose inside the carton during shipping.





### NOTES.

Thank you for purchasing this quality product! Be sure to check all packing material careful for small part that may have come loose inside the carton during shipping.









### NOTES.

Thank you for purchasing this quality product! Be sure to check all packing material careful for small part that may have come loose inside the carton during shipping.