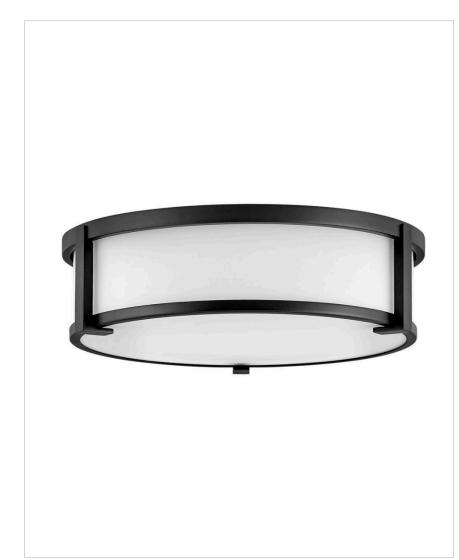

## **LOWELL**

## 3243BK

## MEDIUM FLUSH MOUNT

Lowell is a transitional design with clean lines and a subtle mid-century modern overtone. Robust cast L-bracket details combine with a twist lock system to maintain a sleek appearance that fits any décor.

| DETAILS   |                                           |
|-----------|-------------------------------------------|
| FINISH:   | Black                                     |
| MATERIAL: | Steel                                     |
| GLASS:    | Etched Opal                               |
|           | YES, WITH DIMMABLE<br>LAMP (NOT INCLUDED) |