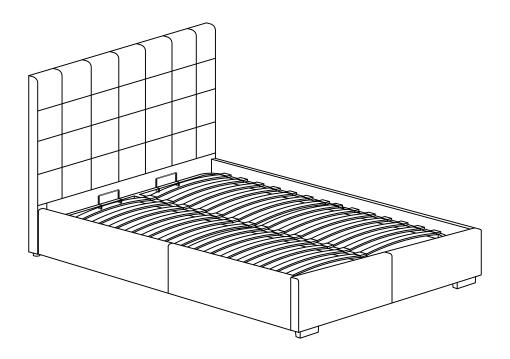

# **ASSEMBLY INSTRUCTIONS.**

BELLE STORAGE BED KING SAND RN-1001-40

THANK YOU FOR YOUR PURCHASE!

Thank you for purchasing this quality product! Be sure to check all packing material carefully for small part that may have come loose inside the carton during shipping.