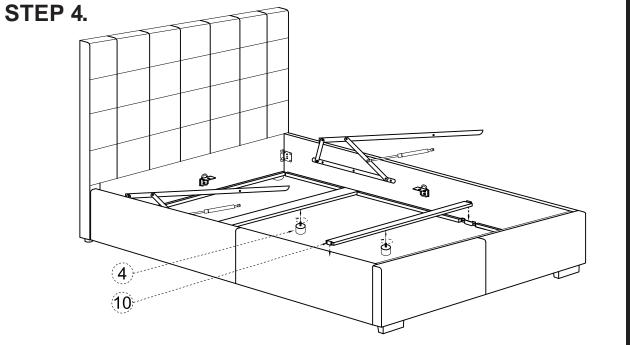

# **ASSEMBLY INSTRUCTIONS.**

BELLE STORAGE BED KING SAND RN-1001-40

THANK YOU FOR YOUR PURCHASE!

Thank you for purchasing this quality product! Be sure to check all packing material carefully for small part that may have come loose inside the carton during shipping.