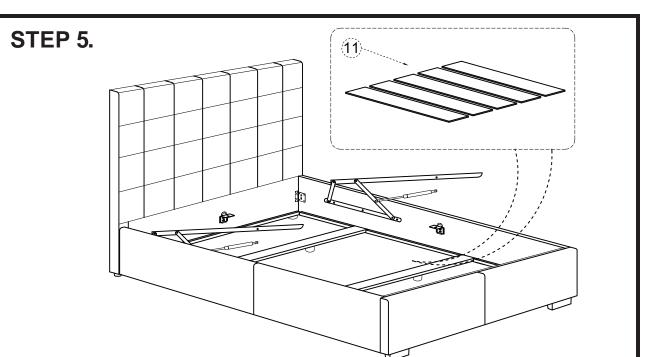

# **ASSEMBLY INSTRUCTIONS.**

BELLE STORAGE BED KING SAND RN-1001-40

THANK YOU FOR YOUR PURCHASE!

Thank you for purchasing this quality product! Be sure to check all packing material carefully for small part that may have come loose inside the carton during shipping.