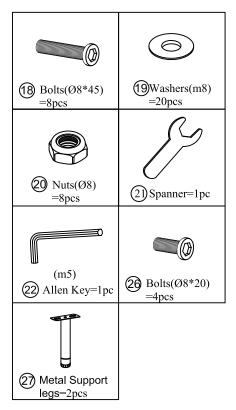

AGE BED KING SAND RN-1001-40



THANK YOU FOR YOUR PURCHASE!





Thank you for purchasing this quality product! Be sure to check all packing material carefully for small part that may have come loose inside the carton during shipping.









#### NOTES.

Thank you for purchasing this quality product! Be sure to check all packing material carefully for small part that may have come loose inside the carton during shipping.







#### NOTES.

Thank you for purchasing this quality product! Be sure to check all packing material carefully for small part that may have come loose inside the carton during shipping.







Thank you for purchasing this quality product! Be sure to check all packing material carefully for small part that may have come loose inside the carton during shipping.







#### NOTES.

Thank you for purchasing this quality product! Be sure to check all packing material carefully for small part that may have come loose inside the carton during shipping.









#### NOTES.

Thank you for purchasing this quality product! Be sure to check all packing material carefully for small part that may have come loose inside the carton during shipping.