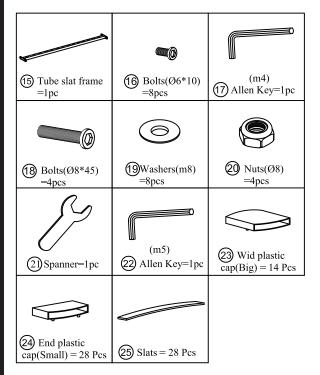

# **ASSEMBLY INSTRUCTIONS.**

BELLE STORAGE BED KING SAND RN-1001-40

THANK YOU FOR YOUR PURCHASE!

Thank you for purchasing this quality product! Be sure to check all packing material carefully for small part that may have come loose inside the carton during shipping.