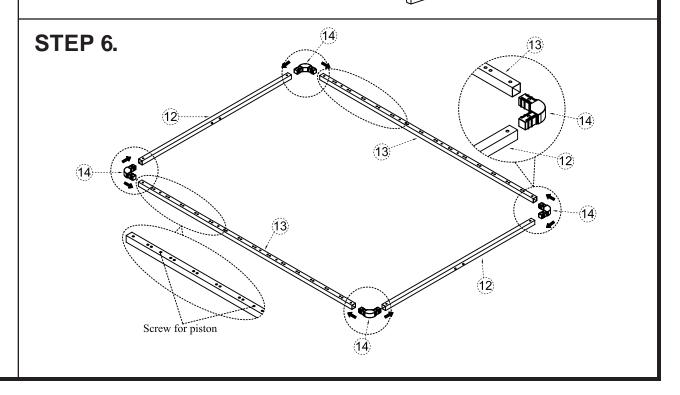

# **ASSEMBLY INSTRUCTIONS.**

BELLE STORAGE BED KING SAND RN-1001-40

THANK YOU FOR YOUR PURCHASE!

Thank you for purchasing this quality product! Be sure to check all packing material carefully for small part that may have come loose inside the carton during shipping.