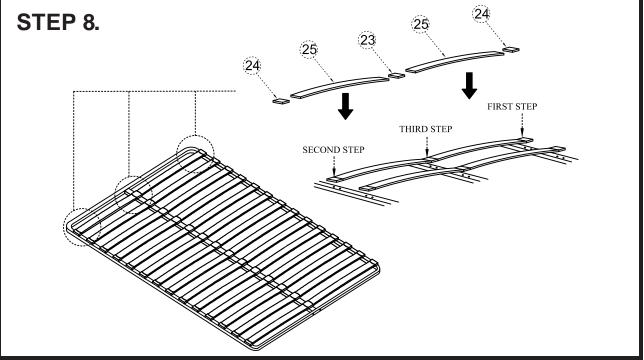

ORAGE BED KING SAND RN-1001-40



THANK YOU FOR YOUR PURCHASE!





Thank you for purchasing this quality product! Be sure to check all packing material carefully for small part that may have come loose inside the carton during shipping.









#### NOTES.

Thank you for purchasing this quality product! Be sure to check all packing material carefully for small part that may have come loose inside the carton during shipping.







#### NOTES.

Thank you for purchasing this quality product! Be sure to check all packing material carefully for small part that may have come loose inside the carton during shipping.







Thank you for purchasing this quality product! Be sure to check all packing material carefully for small part that may have come loose inside the carton during shipping.







#### NOTES.

Thank you for purchasing this quality product! Be sure to check all packing material carefully for small part that may have come loose inside the carton during shipping.









#### NOTES.

Thank you for purchasing this quality product! Be sure to check all packing material carefully for small part that may have come loose inside the carton during shipping.