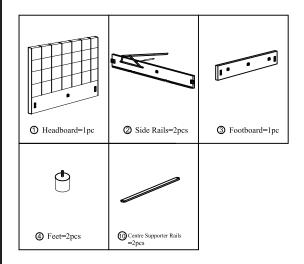

# **ASSEMBLY INSTRUCTIONS.**

BELLE STORAGE BED KING SAND RN-1001-40

THANK YOU FOR YOUR PURCHASE!

Thank you for purchasing this quality product! Be sure to check all packing material carefully for small part that may have come loose inside the carton during shipping.