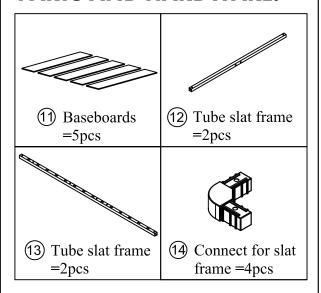

# **ASSEMBLY INSTRUCTIONS.**

BELLE STORAGE BED KING SAND RN-1001-40

THANK YOU FOR YOUR PURCHASE!

Thank you for purchasing this quality product! Be sure to check all packing material carefully for small part that may have come loose inside the carton during shipping.