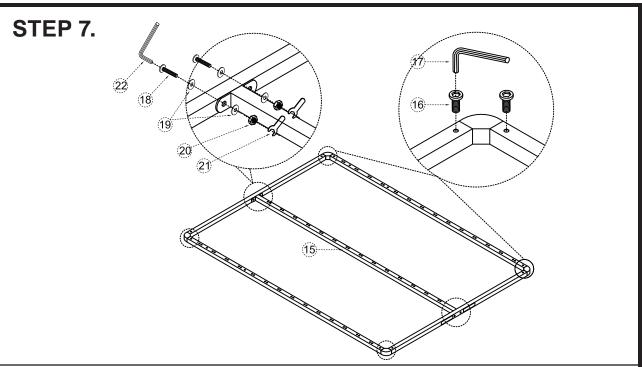

# **ASSEMBLY INSTRUCTIONS.**

BELLE STORAGE BED KING SAND RN-1001-40

THANK YOU FOR YOUR PURCHASE!

Thank you for purchasing this quality product! Be sure to check all packing material carefully for small part that may have come loose inside the carton during shipping.