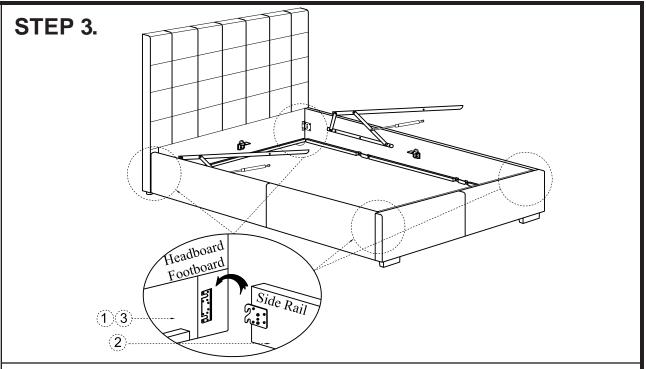

# **ASSEMBLY INSTRUCTIONS.**

BELLE STORAGE BED KING SAND RN-1001-40

THANK YOU FOR YOUR PURCHASE!

Thank you for purchasing this quality product! Be sure to check all packing material carefully for small part that may have come loose inside the carton during shipping.