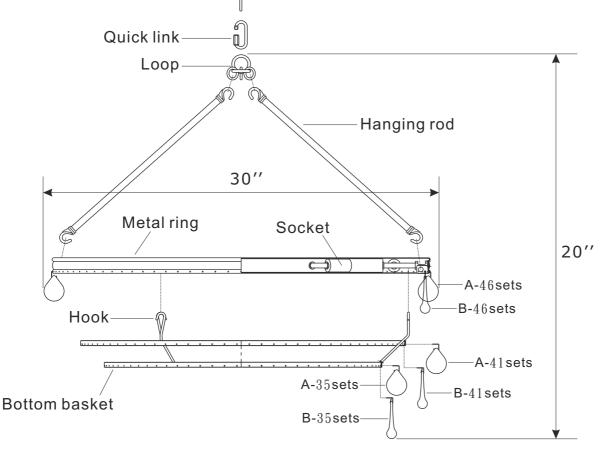

(HANG A AND B ALTERNATELY)

A= (Spare parts: 4sets)

B= 76mmx122sets (Spare parts: 5sets)