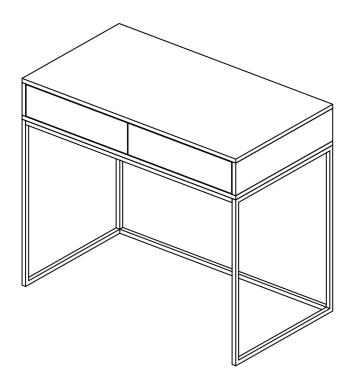

# **ASSEMBLY INSTRUCTIONS.**

ATELIER DESK NATURAL

BZ-1111-24

THANK YOU FOR YOUR PURCHASE!