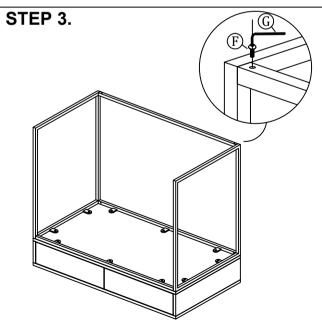

## **PART LIST**

| NO. | DESCRIPTION    | IMAGE | Qty |
|-----|----------------|-------|-----|
| Α.  | DESK           |       | 1   |
| В.  | LEG            |       | 2   |
| C.  | CENTER SUPPORT |       | 1   |

## **HARDWARE LIST**

| D. | Allen Bolt<br>6 x 16 mm |   | 4 |
|----|-------------------------|---|---|
| E. | Flat Washer<br>8mm      | 0 | 4 |
| F. | Allen Bolt<br>6 x 10 mm |   | 6 |
| G. | Allen Key<br>4mm        |   | 1 |