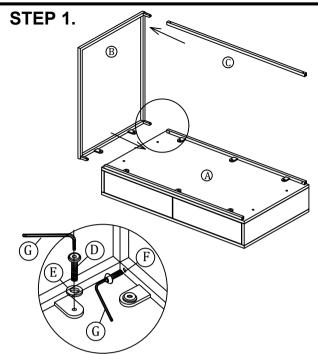

## **PART LIST**

| NO. | DESCRIPTION    | IMAGE | Qty |
|-----|----------------|-------|-----|
| Α.  | DESK           |       | 1   |
| В.  | LEG            |       | 2   |
| C.  | CENTER SUPPORT |       | 1   |

## **HARDWARE LIST**

| D. | Allen Bolt<br>6 x 16 mm |   | 4 |
|----|-------------------------|---|---|
| E. | Flat Washer<br>8mm      | 0 | 4 |
| F. | Allen Bolt<br>6 x 10 mm |   | 6 |
| G. | Allen Key<br>4mm        |   | 1 |