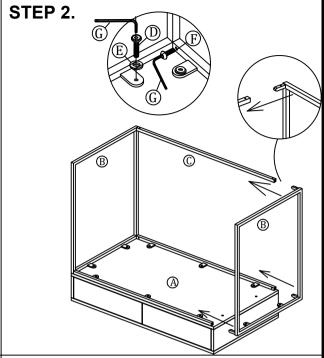

## **PART LIST**

| NO. | DESCRIPTION    | IMAGE | Qty |
|-----|----------------|-------|-----|
| Α.  | DESK           |       | 1   |
| В.  | LEG            |       | 2   |
| C.  | CENTER SUPPORT |       | 1   |

## **HARDWARE LIST**

| D. | Allen Bolt<br>6 x 16 mm |   | 4 |
|----|-------------------------|---|---|
| E. | Flat Washer<br>8mm      | 0 | 4 |
| F. | Allen Bolt<br>6 x 10 mm |   | 6 |
| G. | Allen Key<br>4mm        |   | 1 |