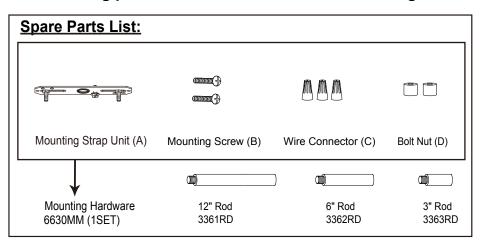

onnect the ribbed-coated wire (unmarked) from the fixture to the white wire from the power source.
- ---Attach the fixture ground wire to the mounting strap unit (A) with the green ground screw, then connect it to the house ground wire with a wire connector (C).

Carefully put the wires back into the outlet box.





- 5. Attach the canopy kit to the mounting strap unit (A) by inserting the fixture mounting screws (D), then secure it with two bolt nuts (D).
- 6. Install 5 x 60W Max. Candelabra base bulbs (not included). See relamping label at socket area or packaging for maximum wattage allowed.
- 7. Angled mounting recommended for a vaulted or angled ceiling. (See Fig.1)



Turn on the power at fuse or circuit box

## The following parts are available for re-order if damaged or missing.





## 1 Year Warranty

Vaxcel warrants all of our products against defects in workmanship and finishes for one year following the date of shipment.

Exclusions: This warranty does not include the failure of products from extreme acts of nature; environmental conditions not suited for the products intended use; operation in temperatures outside of the range specified in the instruction manual; usage with improper power supply, power surges or dips. For coastal locations, some corrosion is considered normal for the environment.

Vaxcel reserves the right to repair, replace or issue a credit for any properly installed product, provided it is returned per RMA instruction. This warranty is limited to the cost of the product only and does not extend to transportation, installation or replacemen