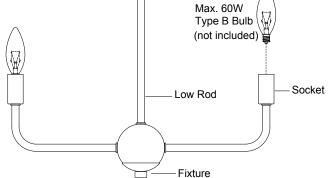

Carefully put the wires back into the outlet box.

- 5. Attach the canopy kit to the mounting strap unit (A) by inserting the fixture mounting screws (D), then secure it with two bolt nuts (D).
- 6. Install 5 x 60W Max. Candelabra base bulbs (not included). See relamping label at socket area or packaging for maximum wattage allowed.
- 7. Angled mounting recommended for a vaulted or angled ceiling. (See Fig.1)