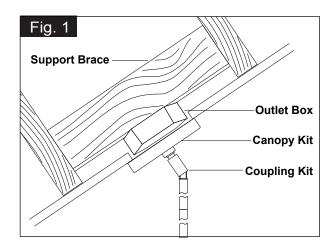

Carefully put the wires back into the outlet box.

- 5. Attach the canopy kit to the mounting strap unit (A) by inserting the fixture mounting screws (D), then secure it with two bolt nuts (D).
- 6. Install 5 x 60W Max. Candelabra base bulbs (not included). See relamping label at socket area or packaging for maximum wattage allowed.
- 7. Angled mounting recommended for a vaulted or angled ceiling. (See Fig.1)