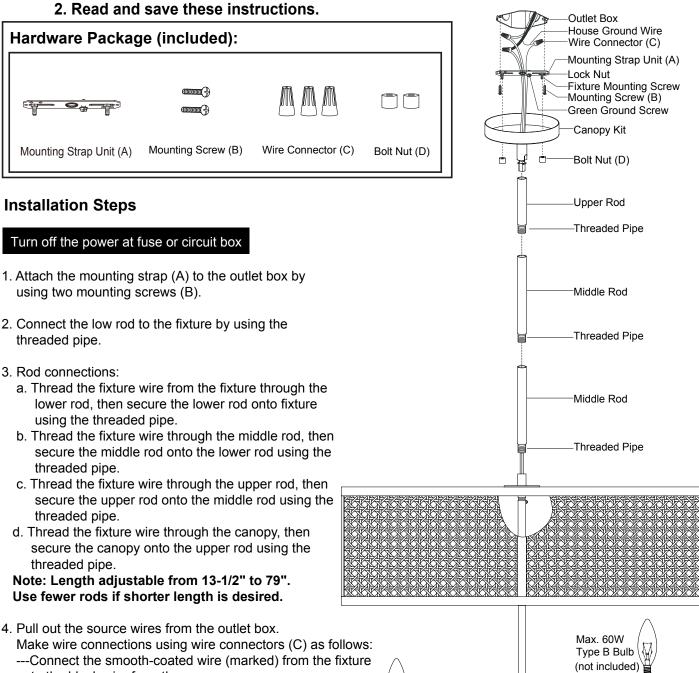

## **ASSEMBLY AND INSTALLATION INSTRUCTIONS**

P0395

## WARNING: TO AVOID RISK OF ELECTRICAL SHOCK, BE SURE TO SHUT OFF POWER WHILE INSTALLING OR SERVICING THIS FIXTURE.

NOTE: 1. Before installing, consult local electrical codes for wiring and grounding requirements.

- to the black wire from the power source.
- ---Connect the ribbed-coated wire (unmarked) from the fixture to the white wire from the power source.
- ---Attach the fixture ground wire to the mounting strap unit (A) with the green ground screw, then connect it to the house ground wire with a wire connector (C).

Carefully put the wires back into the outlet box.

- 5. Attach the canopy kit to the mounting strap unit (A) by inserting the fixture mounting screws (D), then secure it with two bolt nuts (D).
- 6. Install 5 x 60W Max. Candelabra base bulbs (not included). See relamping label at socket area or packaging for maximum wattage allowed.
- 7. Angled mounting recommended for a vaulted or angled ceiling. (See Fig.1)

Turn on the power at fuse or circuit box