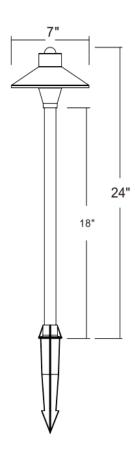

#### PRODUCT DESCRIPTION

7" shade spinning brass path light with 3' lead wire, using G4 lamp(not included)halogen.

**DIMENSIONS: D7" X H24"** 

LABELS:N/A