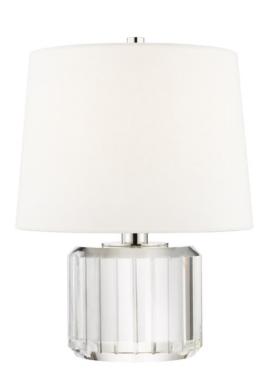

## L1054-PN

Dense blocks of furrowed glass resembling works of imposing architecture, Hague adds textural depth to a space. Its nickel finish and linen shade contribute to its air of cool modernism.

#### **FINISHES**

Polished Nickel (PN)

## **DIMENSIONS**

Height 14.00"

Width/Diameter 10.00"

Minimum Height 0.00"

Maximum Height 0.00"

Canopy/Backplate 5.75"

Hanging Type

Weight 7.00lb

## **GLASS/SHADES**

Material Linen

Attachment

Color Off White