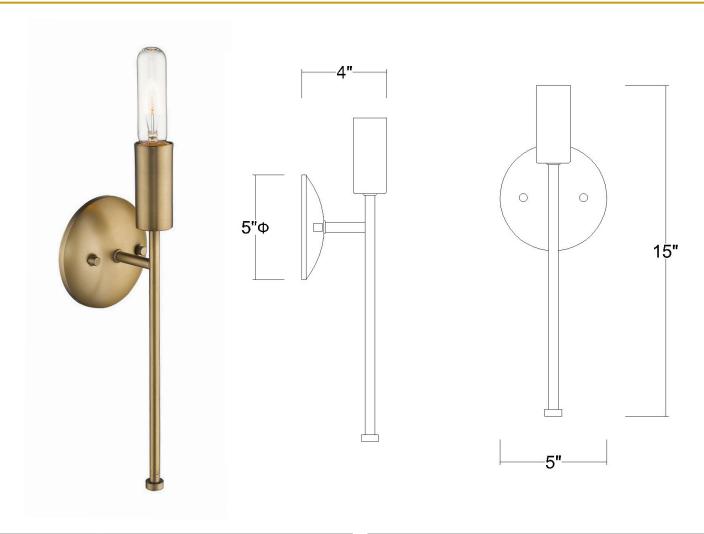

## TW40019AB PERRET 1-LIGHT WALL SCONCE

| Description:      | Perret 1-Light Wall Sconce |  |  |
|-------------------|----------------------------|--|--|
| Finish:           | Aged Brass                 |  |  |
| Dimensions:       | 5" W x 15" H x 4" ext.     |  |  |
|                   | Height on Center: 5-1/4"   |  |  |
| Bulbs:            | 1-60W Med.                 |  |  |
| Installed Weight: | 1.5 lbs.                   |  |  |
| Certification:    | cUL / dry location         |  |  |
|                   |                            |  |  |

|           | riged bidgg              | Olluacs.                      | 1 1/ 1  |
|-----------|--------------------------|-------------------------------|---------|
| ons:      | 5" W x 15" H x 4" ext.   | Glass:                        | NA      |
|           | Height on Center: 5-1/4" | <b>Back Plate Dimensions:</b> | 5" Dia. |
|           | 1-60W Med.               | Chain/Wire:                   | NA      |
| l Weight: | 1.5 lbs.                 | Additional Finishes:          | NA      |
| tion:     | cUL / dry location       |                               |         |