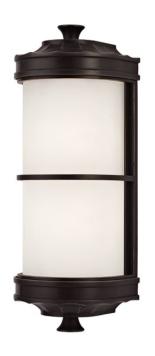

# **ALBANY**

3831-OB

Faceted with gothic flair, Albany draws details from the lancet arches and ribbed vaults of Europe's grand cathedrals. Fine hand-worked finishes and quality glassware bring this historically inspired piece into the present tense.

## **DIMENSIONS**

Height 13.00"

Width/Diameter 4.75"

Minimum Height 0.00"

Maximum Height 0.00"

Canopy/Backplate 0.00"

Hanging Type

Weight 5.00lb

# **GLASS/SHADES**

Material Glass

Attachment

Color White