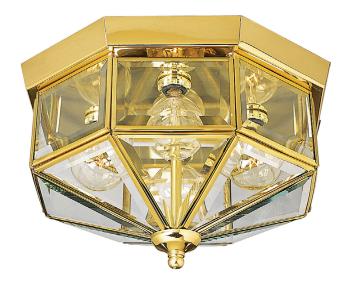

## Beveled Glass

Four-light octagonal close-to-ceiling fixture with clear, bound beveled glass. Solid brass construction. G-lamps recommended. Traditional styling perfect for halls, closets, porches, laundry rooms, bedroom. Polished Brass finish.

- Clear beveled glass panels.
- Solid brass construction.
- G lamps recommended.

Category: Close-to-Ceiling

Finish: Polished Brass (plated)

Construction: Solid brass Construction

Glass/Shade: Clear Beveled glass panels