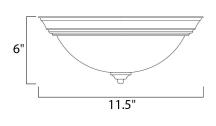

## MEASUREMENTS

DIMENSION : 11.5" L x 11.5" W x 6" H HANGING WEIGHT : 2.2 lb

LAMPING

INPUT VOLTAGE : 120V LUMENS : 0 Ra BULB : 1 x 6

BULB INCLUDED : DIMMABLE : : 2.2 lb

: 0 Rated : 1 x 60W Incandescent E26 Medium , 60W Total : (Not Included) : Yes