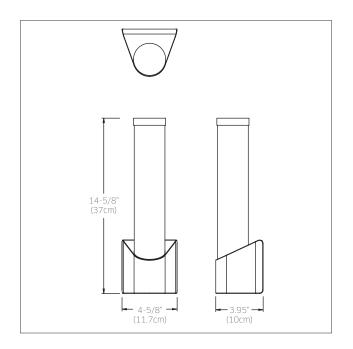

## INSTALLATION

- Fits on a standard 4" octogonal junction box.
- Can be installed in indoor and outdoor applications.
- Non-visible hardware.