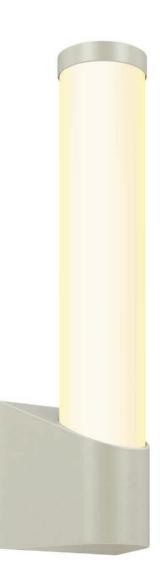

By using weather-resistant materials and design, we have taken a popular indoor style wall sconce and made it suitable for outdoor installations.

Dimmable Indoor and outdoor use Installation on standard 4" junction box

## MODEL

LEDWALL-C 20W LED wall pack, 3000°K, 1000 Lumens

# SPECIFICATIONS

- Aluminum die-cast housing.
- Frosted glass tube.
- Silicone optical lens that allows a uniform light output.
- 90 CRI.
- Warm white light output.
- Integrated dimmable driver.
- All components undergo a rigorous pre-paint treatment and are coated with baked powder coat paint, giving them a highly durable finish.