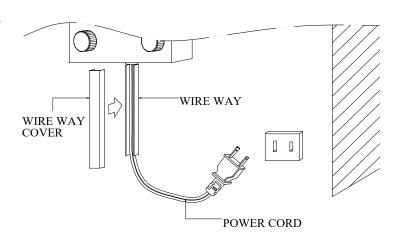

4. Attach wire way or more wire ways to be connected on the wall by screws provided.

5. Push power cord inside slot of wire way and recap the wire way cover by pushing so wire way cover locks into the wire way.