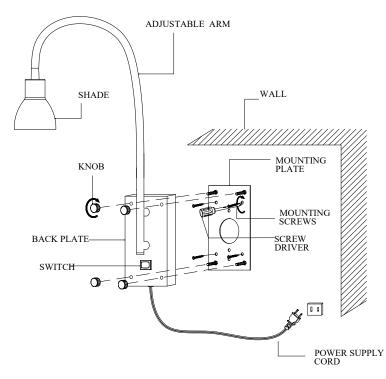

## INSTALLATION INSTRUCTION

- 1. Unscrew 4 knobs on back plate and separate back plate from mounting plate.
- 2. Attach mounting plate on the wall and fix the mounting plate on the wall with 4 mounting screws provided with screw driver.
- 3. Attach the back plate on the mounting plate and fix the back plate on the mounting plate by rotating 4 knobs until it it tight.

4. Attach wire way or more wire ways to be connected on the wall by screws provided.

5. Push power cord inside slot of wire way and recap the wire way cover by pushing so wire way cover locks into the wire way.

- 6. Plug in.
- 7. Install the recommended bulb.
- 8. Turn on or off the light at switch.
- 9. Adjust the arm to have your desired locations.