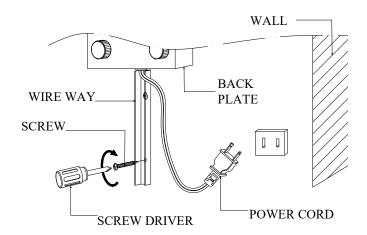

4. Attach wire way or more wire ways to be connected on the wall by screws provided.

5. Push power cord inside slot of wire way and recap the wire way cover by pushing so wire way cover locks into the wire way.