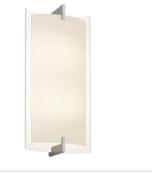

# Double Arc LED Sconce Spec Sheet

Yes

11

80 120VAC

720

3000K

w/Surge Protection

Outlet Box

TRIAC/ELV 11

Integral LED

120VAC

SKU: 2452.01 Learn more at: https://sonnemanlight.com/double-arc-led-sconce

Description: Smart sophistication in a modern mood.

Type #:

### Shade

Shade 1 Material:

### Available Finishes

Available Finishes: Polished Chrome (.01)