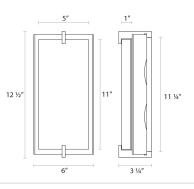

### Dimensions

| 12.5"<br>6"<br>3.25"<br>3.25"<br>3.25" |
|----------------------------------------|
| 3.25"<br>Tall                          |
| 5<br>11.25                             |
|                                        |