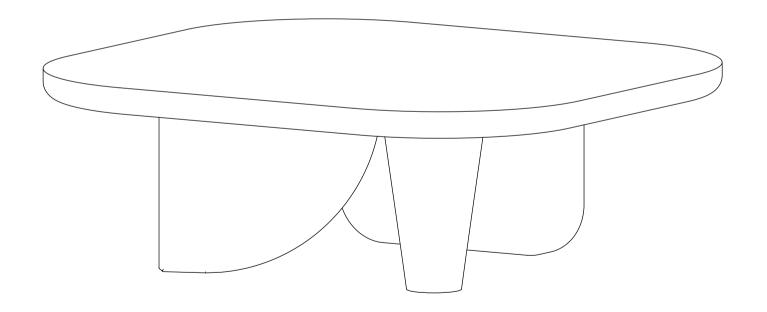

# **ASSEMBLY INSTRUCTIONS.**

Era Coffee Table Black

VE-1112-02

THANK YOU FOR YOUR PURCHASE!

#### **PARTS LIST**

| NO. | DESCRIPTION | IMAGE | Q'TY |
|-----|-------------|-------|------|
| P1  | Тор         |       | 1    |
| P2  | Metal Plate |       | 1    |
| P3  | Metal Plate |       | 1    |
| P4  | Metal Plate |       | 1    |
| P5  | Base        |       | 1    |
| P6  | Base        | D     | 1    |
| P7  | Base        |       | 1    |