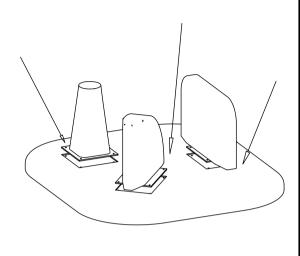

STEP 1.

STEP 2,

STEP 3.

STEP 4.

#### **PARTS LIST**

| NO. | DESCRIPTION | IMAGE | Q'TY |
|-----|-------------|-------|------|
| P1  | Тор         |       | 1    |
| P2  | Metal Plate |       | 1    |
| P3  | Metal Plate |       | 1    |
| P4  | Metal Plate |       | 1    |
| P5  | Base        |       | 1    |
| P6  | Base        | D     | 1    |
| P7  | Base        |       | 1    |