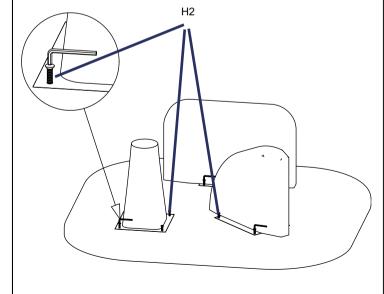

STEP 1.

STEP 2,

STEP 3.

STEP 4.

### **HARDWARES LIST**

| NO. | DESCRIPTION | IMAGE | QTY |
|-----|-------------|-------|-----|
| H1  | Allen BOLT  |       | 6   |
| H2  | Allen BOLT  |       | 12  |
| H3  | Allen Key   |       | 1   |