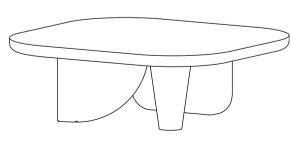

#### **PARTS LIST**

| NO. | DESCRIPTION | IMAGE | Q'TY |
|-----|-------------|-------|------|
| P1  | Тор         |       | 1    |
| P2  | Metal Plate |       | 1    |
| P3  | Metal Plate |       | 1    |
| P4  | Metal Plate |       | 1    |
| P5  | Base        |       | 1    |
| P6  | Base        | D     | 1    |
| P7  | Base        |       | 1    |