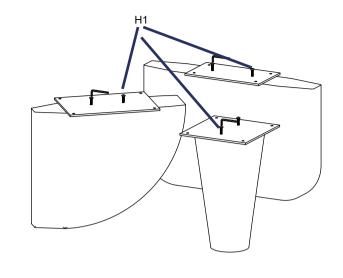

STEP 1.

STEP 2,

STEP 3.

STEP 4.

### **HARDWARES LIST**

| NO. | DESCRIPTION | IMAGE | QTY |
|-----|-------------|-------|-----|
| H1  | Allen BOLT  |       | 6   |
| H2  | Allen BOLT  |       | 12  |
| H3  | Allen Key   |       | 1   |