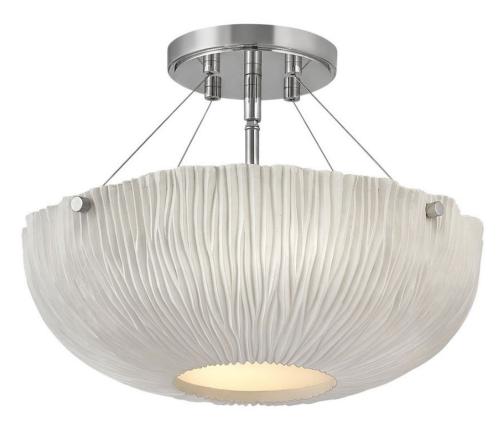

## CORAL

MEDIUM SEMI-FLUSH MOUNT

## 43203SHW

On the surface, Coral has a bold, single bowl design, striking and innovative in its simplicity. Diving a little deeper reveals the intricate details, including hand-carved patterns cast into its matte white surface and an open bottom to focus the light downward. A Polished Nickel stem and canopy complete the look. Coral is part of the Lisa McDennon Collection. FINISH: Shell White GLASS: Etched Lens WIDTH: 17" HEIGHT: 12" DEPTH: 0 LIGHT SOURCE: Socketed WATTAGE: 3-5w Cand. LED, 60w Equiv.