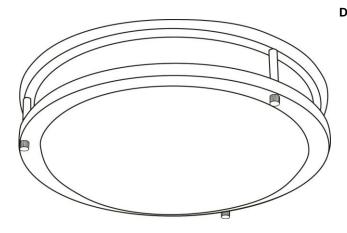

### CM403P CONTEMPORARY ROUND

Ceiling Fixture with Acrylic Shade Line Voltage LED Fixture

| Туре        |  |
|-------------|--|
| Project     |  |
| Catalog No. |  |

### **DESCRIPTION**

The CM403P series is the next generation of residential and commercial flush mount, ceiling fixture incorporating JESCO's exclusive Driverless AC LED technology. Operating directly off of AC voltage, no secondary LED driver is required. The round acrylic lens is available in either 12" or 14" diameter. The 12" fixture incorporates a 15W LED module which emits 1090 lumens from the fixture providing a similar lumen output to a 75W incandescent lamp. The 13" fixture uses a 23W LED module emitting 1630 lumens from the fixture providing a similar light output to a 100W incandescent lamp. Both fixtures can be dimmed by most standard incandescent, electronic or magnetic low voltage, and CFL/LED dimmers. Operating at 277 VAC can be accomplished with an additional transformer.

### **FEATURES**

- Up to 1650 lumens emitted from fixture
- JESCO's exclusive *Driverless AC LED* technology eliminates the need for an in-line or secondary LED driver. Incorporated with our advanced heat sink design, the fixture provides superior thermal management for true 50,000 hours of operation with 70% lumen maintenance
- Patent pending inrush current / surge protection designed to prevent damage to both LED module and dimmer
- CRI of 80+, 90+
- Available in 2700K, 3000K and 4000K
- Dimmable 10-100% with most leading or trailing edge incandescent or low voltage dimmers
- Suitable for use in closet applications
- Eco Friendly No mercury or hazardous material