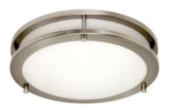

### CM403P CONTEMPORARY ROUND

Ceiling Fixture with Acrylic Shade Line Voltage LED Fixture

| Туре        |  |
|-------------|--|
| Project     |  |
| Catalog No. |  |

### **DESCRIPTION**

The CM403P series is the next generation of residential and commercial flush mount, ceiling fixture incorporating JESCO's exclusive Driverless AC LED technology. Operating directly off of AC voltage, no secondary LED driver is required. The round acrylic lens is available in either 12" or 14" diameter. The 12" fixture incorporates a 15W LED module which emits 1090 lumens from the fixture providing a similar lumen output to a 75W incandescent lamp. The 13" fixture uses a 23W LED module emitting 1630 lumens from the fixture providing a similar light output to a 100W incandescent lamp. Both fixtures can be dimmed by most standard incandescent, electronic or magnetic low voltage, and CFL/LED dimmers. Operating at 277 VAC can be accomplished with an additional transformer.

### **FEATURES**

- Up to 1650 lumens emitted from fixture
- JESCO's exclusive *Driverless AC LED* technology eliminates the need for an in-line or secondary LED driver. Incorporated with our advanced heat sink design, the fixture provides superior thermal management for true 50,000 hours of operation with 70% lumen maintenance
- Patent pending inrush current / surge protection designed to prevent damage to both LED module and dimmer
- CRI of 80+, 90+
- Available in 2700K, 3000K and 4000K
- Dimmable 10-100% with most leading or trailing edge incandescent or low voltage dimmers
- Suitable for use in closet applications
- Eco Friendly No mercury or hazardous material