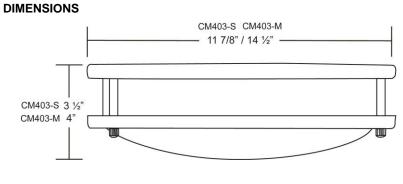

## **SPECIFICATIONS**

| Model           | CM403                                                           | P-S                  | CM403P-M                                                                                                                                                                                                                                                                                                                                                                                                                                                                                                                                                                                                                                                                                                                                                                                                                                                                                                                                                                                                                                                                                                                                                                                                                                                                                                                                                                                                                                                                                                                                                                                                                                                                                                                                                                                                                                                                                                                                                                                                                                                                                                                      |                      |  |
|-----------------|-----------------------------------------------------------------|----------------------|-------------------------------------------------------------------------------------------------------------------------------------------------------------------------------------------------------------------------------------------------------------------------------------------------------------------------------------------------------------------------------------------------------------------------------------------------------------------------------------------------------------------------------------------------------------------------------------------------------------------------------------------------------------------------------------------------------------------------------------------------------------------------------------------------------------------------------------------------------------------------------------------------------------------------------------------------------------------------------------------------------------------------------------------------------------------------------------------------------------------------------------------------------------------------------------------------------------------------------------------------------------------------------------------------------------------------------------------------------------------------------------------------------------------------------------------------------------------------------------------------------------------------------------------------------------------------------------------------------------------------------------------------------------------------------------------------------------------------------------------------------------------------------------------------------------------------------------------------------------------------------------------------------------------------------------------------------------------------------------------------------------------------------------------------------------------------------------------------------------------------------|----------------------|--|
| Description     | LED Ceiling Fixture                                             |                      |                                                                                                                                                                                                                                                                                                                                                                                                                                                                                                                                                                                                                                                                                                                                                                                                                                                                                                                                                                                                                                                                                                                                                                                                                                                                                                                                                                                                                                                                                                                                                                                                                                                                                                                                                                                                                                                                                                                                                                                                                                                                                                                               |                      |  |
| Input Voltage   |                                                                 | 120 V                | AC .                                                                                                                                                                                                                                                                                                                                                                                                                                                                                                                                                                                                                                                                                                                                                                                                                                                                                                                                                                                                                                                                                                                                                                                                                                                                                                                                                                                                                                                                                                                                                                                                                                                                                                                                                                                                                                                                                                                                                                                                                                                                                                                          |                      |  |
| Wattage         | 15W                                                             | I                    | 23W                                                                                                                                                                                                                                                                                                                                                                                                                                                                                                                                                                                                                                                                                                                                                                                                                                                                                                                                                                                                                                                                                                                                                                                                                                                                                                                                                                                                                                                                                                                                                                                                                                                                                                                                                                                                                                                                                                                                                                                                                                                                                                                           |                      |  |
| ССТ             | 3000K<br>4000K                                                  | 2700K<br>3000K       | 3000K<br>4000K                                                                                                                                                                                                                                                                                                                                                                                                                                                                                                                                                                                                                                                                                                                                                                                                                                                                                                                                                                                                                                                                                                                                                                                                                                                                                                                                                                                                                                                                                                                                                                                                                                                                                                                                                                                                                                                                                                                                                                                                                                                                                                                | 2700K<br>3000K       |  |
| CRI             | 80+                                                             | 90+                  | 80+                                                                                                                                                                                                                                                                                                                                                                                                                                                                                                                                                                                                                                                                                                                                                                                                                                                                                                                                                                                                                                                                                                                                                                                                                                                                                                                                                                                                                                                                                                                                                                                                                                                                                                                                                                                                                                                                                                                                                                                                                                                                                                                           | 90+                  |  |
| Lumens          | 990Lm<br>1090Lm                                                 | 705Lm<br>880Lm       | 1490Lm<br>1630Lm                                                                                                                                                                                                                                                                                                                                                                                                                                                                                                                                                                                                                                                                                                                                                                                                                                                                                                                                                                                                                                                                                                                                                                                                                                                                                                                                                                                                                                                                                                                                                                                                                                                                                                                                                                                                                                                                                                                                                                                                                                                                                                              | 1006Lm<br>1250Lm     |  |
| Efficacy*       | 66.0Lm/W<br>72.7Lm/W                                            | 47.0Lm/W<br>58.7Lm/W | 64.7Lm/W<br>70.9Lm/W                                                                                                                                                                                                                                                                                                                                                                                                                                                                                                                                                                                                                                                                                                                                                                                                                                                                                                                                                                                                                                                                                                                                                                                                                                                                                                                                                                                                                                                                                                                                                                                                                                                                                                                                                                                                                                                                                                                                                                                                                                                                                                          | 43.7Lm/W<br>54.3Lm/W |  |
| Power Factor    | >0.90                                                           |                      |                                                                                                                                                                                                                                                                                                                                                                                                                                                                                                                                                                                                                                                                                                                                                                                                                                                                                                                                                                                                                                                                                                                                                                                                                                                                                                                                                                                                                                                                                                                                                                                                                                                                                                                                                                                                                                                                                                                                                                                                                                                                                                                               |                      |  |
| Dimming         | 10-100% Triac, ELV, MLV, CFL/LED                                |                      |                                                                                                                                                                                                                                                                                                                                                                                                                                                                                                                                                                                                                                                                                                                                                                                                                                                                                                                                                                                                                                                                                                                                                                                                                                                                                                                                                                                                                                                                                                                                                                                                                                                                                                                                                                                                                                                                                                                                                                                                                                                                                                                               |                      |  |
| Dimensions      | 11 7/8"                                                         | Ø x 3 ½"             | 14 1/2" Ø x 4"                                                                                                                                                                                                                                                                                                                                                                                                                                                                                                                                                                                                                                                                                                                                                                                                                                                                                                                                                                                                                                                                                                                                                                                                                                                                                                                                                                                                                                                                                                                                                                                                                                                                                                                                                                                                                                                                                                                                                                                                                                                                                                                |                      |  |
| L <sub>70</sub> | 50,000 hours                                                    |                      |                                                                                                                                                                                                                                                                                                                                                                                                                                                                                                                                                                                                                                                                                                                                                                                                                                                                                                                                                                                                                                                                                                                                                                                                                                                                                                                                                                                                                                                                                                                                                                                                                                                                                                                                                                                                                                                                                                                                                                                                                                                                                                                               |                      |  |
| Finish          | White, Brush Nickel, Chrome                                     |                      |                                                                                                                                                                                                                                                                                                                                                                                                                                                                                                                                                                                                                                                                                                                                                                                                                                                                                                                                                                                                                                                                                                                                                                                                                                                                                                                                                                                                                                                                                                                                                                                                                                                                                                                                                                                                                                                                                                                                                                                                                                                                                                                               |                      |  |
| Environment     | Indoor - Dry                                                    |                      |                                                                                                                                                                                                                                                                                                                                                                                                                                                                                                                                                                                                                                                                                                                                                                                                                                                                                                                                                                                                                                                                                                                                                                                                                                                                                                                                                                                                                                                                                                                                                                                                                                                                                                                                                                                                                                                                                                                                                                                                                                                                                                                               |                      |  |
| Certifications  | ENERGY STAR                                                     | CHERTY STAR          | Discretization of the state of | ENERGY STAR 224      |  |
| Warranty        | 5 Years – see published warranty terms for detailed information |                      |                                                                                                                                                                                                                                                                                                                                                                                                                                                                                                                                                                                                                                                                                                                                                                                                                                                                                                                                                                                                                                                                                                                                                                                                                                                                                                                                                                                                                                                                                                                                                                                                                                                                                                                                                                                                                                                                                                                                                                                                                                                                                                                               |                      |  |