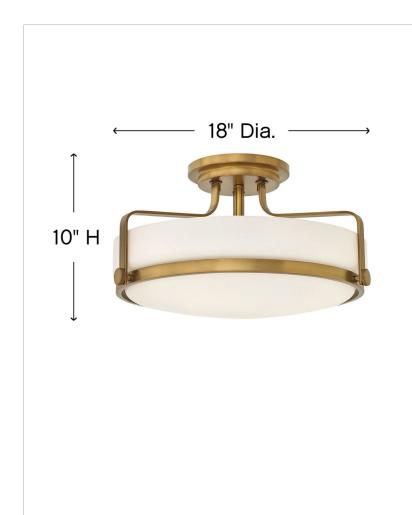

## LARGE SEMI-FLUSH MOUNT

Harper's sleek, retro design elevates the traditional flush mount with a unique opal glass bound by a prominent metal ring and decorative knobs available in four finishes.

| DETAILS   |                |
|-----------|----------------|
| FINISH:   | Heritage Brass |
| MATERIAL: | Steel          |
| GLASS:    | Etched Opal    |
| DIMMABLE: | No             |

| DIMENSIONS |       |
|------------|-------|
| WIDTH:     | 18"   |
| HEIGHT:    | 10"   |
| WEIGHT:    | 9.1lb |

| LIGHT SOURCE  |                                |
|---------------|--------------------------------|
| LIGHT SOURCE: | Socketed                       |
| WATTAGE:      | 3-14w Med. LED, 100w<br>Equiv. |
| VOLTAGE:      | 120v                           |