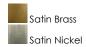

### **PRODUCT DESCRIPTION**

Inspired by the Modernist architect Edward Dart, this collection features straight line frames finished in Satin Brass or Satin Nickel that support Satin White glass cylinders for a clean and modern look. The end of the frames turn up and end in an angle emphasizing a minimalist geometry popular in Modernist work.



#### **MEASUREMENTS**

: 21.25" W x 7.75" H x 5.75" Ext DIMENSION **BACK PLATE** : 5.5" W x 4.75" H x 5.5" HCO

HANGING WEIGHT : 4.48 lb

LAMPING

INPUT VOLTAGE : 120V

**BULB** : 3 x 60W Incandescent E26 Medium, 180W Total

**BULB INCLUDED** : (Not Included) LIGHTING\_DIRECTION: Up/Down

### **FINISHES OPTION**



### **GLASS**

Satin White SW

# MATERIAL

Steel, Glass

## **RATINGS**

Damp Location



## ADDITIONAL

INSTALL UP/DOWN: Up/Down SLOPE: 30 **OPERATING TEMPERATURE:** -20°C (-4°F), 40°C (104°F)

Always consult a qualified electrician before installing any lighting product.



253 NORTH VINELAND AVE I CITY OF INDUSTRY, CA 91746

### **EASTERN DISTRIBUTION CENTER**

4200 SHIRLEY DR. I ATLANTA, GA 30336

P. 626.956.4200 | F. 626.956.4225 | maximlighting.com