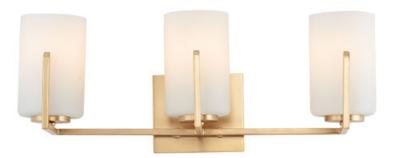

### **PRODUCT DESCRIPTION**

Inspired by the Modernist architect Edward Dart, this collection features straight line frames finished in Satin Brass or Satin Nickel that support Satin White glass cylinders for a clean and modern look. The end of the frames turn up and end in an angle emphasizing a minimalist geometry popular in Modernist work.