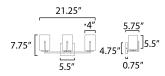

#### **MEASUREMENTS**

: 21.25" W x 7.75" H x 5.75" Ext DIMENSION **BACK PLATE** : 5.5" W x 4.75" H x 5.5" HCO

HANGING WEIGHT : 4.48 lb

LAMPING

INPUT VOLTAGE : 120V

**BULB** : 3 x 60W Incandescent E26 Medium, 180W Total