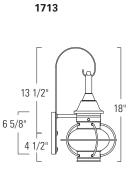

American Onion Large Sconce Antique Brass / AN

Top View

22"

1710

| Product Name / Model / Dimensions                                                                                                                 |                |            | mensions         | Finish Options                                                   | Diffuser                     | Lamping Options                               |
|---------------------------------------------------------------------------------------------------------------------------------------------------|----------------|------------|------------------|------------------------------------------------------------------|------------------------------|-----------------------------------------------|
| American Onion Small Sconce - 1713<br>American Onion Large Sconce - 1712<br>American Onion Medium Post - 1711<br>American Onion Large Post - 1710 |                |            | - 1712<br>- 1711 | Standard<br>Aged Brass / AG<br>Antique Brass / AN<br>Copper / CO | Standard<br>Clear Glass / CL | Standard<br>1- 100W max medium base<br>edison |
|                                                                                                                                                   | Height         | Width      | Projection       | Gun Metal / GM                                                   |                              |                                               |
| 1713                                                                                                                                              | 18"            | 8 3/4"     | 10 /14"          | Matte Black / MB Satin Brass / SB                                |                              |                                               |
| 1712                                                                                                                                              | 22 1/2"        | 11 3/8"    | 13 3/8"          |                                                                  |                              |                                               |
| 1711                                                                                                                                              | 19"            | 11 3/8"    |                  |                                                                  |                              |                                               |
| 1710                                                                                                                                              | 22"            | 14"        |                  |                                                                  |                              |                                               |
| Backpla                                                                                                                                           | ate 6 5/8" H x | ( 4 5/8" W |                  |                                                                  |                              |                                               |

UL/ETL Listed and Wet Location Rated