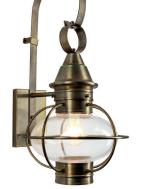

American Onion Small Sconce Aged Brass / **AG** 

American Onion Large Sconce Gun Metal / **GM** 

—10 1/4"— 4 5 /8"

Top View

22 1/2"

American Onion Medium Post Satin Brass / SB

American Onion Large Post Matte Black / MB

UL/ETL Listed and Wet Location Rated