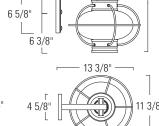

## American Onion AMERICAN MADE Outdoor

Sconces and Posts 1710, 1711, 1712, 1713

| Project Name   |  |
|----------------|--|
| Fixture Type _ |  |
| Ouantity       |  |

1712

16 1/8"

American Onion Small Sconce Copper / CO

UL/ETL Listed and Wet Location Rated