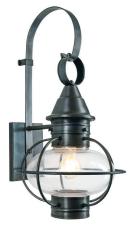

American Onion Large Sconce Antique Brass / AN

Top View

22"

1710

| Product Name / Model / Dimensions                                                                                                                 |                |            | mensions         | Finish Options                                                   | Diffuser                     | Lamping Options                               |
|---------------------------------------------------------------------------------------------------------------------------------------------------|----------------|------------|------------------|------------------------------------------------------------------|------------------------------|-----------------------------------------------|
| American Onion Small Sconce - 1713<br>American Onion Large Sconce - 1712<br>American Onion Medium Post - 1711<br>American Onion Large Post - 1710 |                |            | - 1712<br>- 1711 | Standard<br>Aged Brass / AG<br>Antique Brass / AN<br>Copper / CO | Standard<br>Clear Glass / CL | Standard<br>1- 100W max medium base<br>edison |
|                                                                                                                                                   | Height         | Width      | Projection       | Gun Metal / GM                                                   |                              |                                               |
| 1713                                                                                                                                              | 18"            | 8 3/4"     | 10 /14"          | Matte Black / MB Satin Brass / SB                                |                              |                                               |
| 1712                                                                                                                                              | 22 1/2"        | 11 3/8"    | 13 3/8"          |                                                                  |                              |                                               |
| 1711                                                                                                                                              | 19"            | 11 3/8"    |                  |                                                                  |                              |                                               |
| 1710                                                                                                                                              | 22"            | 14"        |                  |                                                                  |                              |                                               |
| Backpla                                                                                                                                           | ate 6 5/8" H x | ( 4 5/8" W |                  |                                                                  |                              |                                               |

UL/ETL Listed and Wet Location Rated