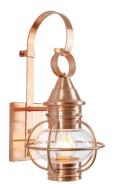

## American Onion AMERICAN MADE Outdoor

Sconces and Posts 1710, 1711, 1712, 1713

| Project Name   |  |
|----------------|--|
| Fixture Type _ |  |
| Ouantity       |  |

1712

16 1/8"

American Onion Small Sconce Copper / CO

UL/ETL Listed and Wet Location Rated