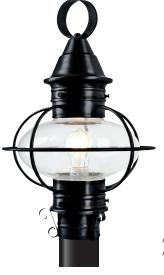

American Onion Small Sconce Aged Brass / **AG** 

American Onion Large Sconce Gun Metal / **GM** 

—10 1/4"— 4 5 /8"

Top View

22 1/2"

American Onion Medium Post Satin Brass / SB

American Onion Large Post Matte Black / MB

UL/ETL Listed and Wet Location Rated