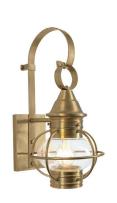

American Onion Small Sconce Aged Brass / **AG** 

American Onion Large Sconce Gun Metal / **GM** 

—10 1/4"— 4 5 /8"

Top View

22 1/2"

American Onion Medium Post Satin Brass / SB

American Onion Large Post Matte Black / MB

UL/ETL Listed and Wet Location Rated