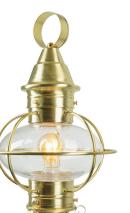

American Onion Large Sconce Antique Brass / AN

Top View

22"

1710

| Product Name / Model / Dimensions                                                                                                                 |                |            | mensions         | Finish Options                                                   | Diffuser                     | Lamping Options                               |
|---------------------------------------------------------------------------------------------------------------------------------------------------|----------------|------------|------------------|------------------------------------------------------------------|------------------------------|-----------------------------------------------|
| American Onion Small Sconce - 1713<br>American Onion Large Sconce - 1712<br>American Onion Medium Post - 1711<br>American Onion Large Post - 1710 |                |            | - 1712<br>- 1711 | Standard<br>Aged Brass / AG<br>Antique Brass / AN<br>Copper / CO | Standard<br>Clear Glass / CL | Standard<br>1- 100W max medium base<br>edison |
|                                                                                                                                                   | Height         | Width      | Projection       | Gun Metal / GM                                                   |                              |                                               |
| 1713                                                                                                                                              | 18"            | 8 3/4"     | 10 /14"          | Matte Black / MB Satin Brass / SB                                |                              |                                               |
| 1712                                                                                                                                              | 22 1/2"        | 11 3/8"    | 13 3/8"          |                                                                  |                              |                                               |
| 1711                                                                                                                                              | 19"            | 11 3/8"    |                  |                                                                  |                              |                                               |
| 1710                                                                                                                                              | 22"            | 14"        |                  |                                                                  |                              |                                               |
| Backpla                                                                                                                                           | ate 6 5/8" H x | ( 4 5/8" W |                  |                                                                  |                              |                                               |

UL/ETL Listed and Wet Location Rated