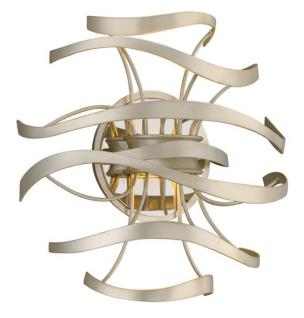

# CALLIGRAPHY

213-12-SL/SS

An airy and sculptural interpretation of the art of exquisite hand lettering, Calligraphy evokes swirling script flowing across the page - as if right from the artist's instrument. At its core are two powerful LED light engines surrounded by floating bands held in place by thin, curving lines.