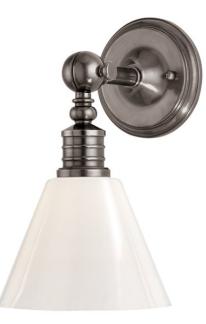

# DARIEN 9601-HN

Darien's charm lies in its details and dimensions. An oversized ornamental swivel, a double-ringed socket holder, and industrial rivets at the top of the shade are a few examples. Available with either an opal glass white diffuser or a metal shade, its finish continues on the inside in the latter, adding a distinctive touch.

#### DIMENSIONS

Height 14.00" Width/Diameter 8.00" Minimum Height 0.00" Maximum Height 0.00" Canopy/Backplate 6.00" Hanging Type Weight 4.00lb

#### GLASS/SHADES

Material Glass Attachment Color Opal Glossy