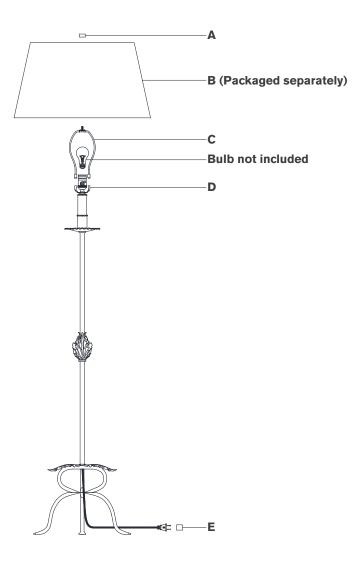

### Scissors

- 1. Carefully remove all parts from the box. Place on a clean, soft surface.
- 2. Install harp **(C)** by squeezing together and inserting into top of saddle **(D)**.
- 3. Remove finial (A) from harp (C).
- 4. Remove shade **(B)** from packaging and install to harp **(C)** using finial **(A)**.

**NOTE:** If shade has additional packaging, carefully cut off from interior of shade to avoid damages.

- 5. Install light bulb into the socket.
- 6. Remove protective cover (E) from plug.
- 7. Plug into electrical outlet and test the fixture.