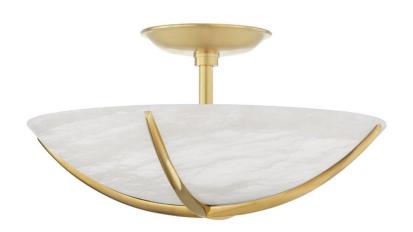

# **WHEATLEY**

3516-AGB

Smooth, curved metal arms cradle Spanish white alabaster shades giving Wheatley a soft, subtleness that works with any design style. Candelabra LEDs illuminate the alabaster and cast light down from the 7" pendant or up from the 22" pendant, semi-flush and sconce. Choose Aged Brass or Polished Nickel.

#### **FINISHES**

Aged Brass (AGB) Polished Nickel (PN)

### **GLASS/SHADES**

Material Alabaster

Attachment

Color