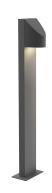

# Shear LED Bollard Spec Sheet

SKU: 7313.74-WL Learn more at: https://sonnemanlight.com/shear-led-bollard

Description: Solid die-cast forms in subtle sensuous shapes punctuate LED illumination with precision, in perfect architectural harmony. Geometric solids, in unity with rectilinear columns, form single-sided and double-sided LED illuminated bollards that compose the dramatic impact of crisp simplicity. Also available as a <a href="Double Bollard">Double Bollard</a> and <a href="Sconce">Sconce</a>.

#### **Shade**

Shade 1 Material: Diecast Aluminum

#### **Available Finishes**

Available Finishes: Textured Bronze (.72), Textured Gray (.74)