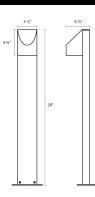

Project:

# Shear LED Bollard Spec Sheet

SKU: 7313.74-WL Learn more at: https://sonnemanlight.com/shear-led-bollard

Description: Solid die-cast forms in subtle sensuous shapes punctuate LED illumination with precision, in perfect architectural harmony. Geometric solids, in unity with rectilinear columns, form single-sided and double-sided LED illuminated bollards that compose the dramatic impact of crisp simplicity. Also available as a <a href="Double Bollard">Double Bollard</a> and <a href="Sconce">Sconce</a>.

LED MR16

dimmable

Type #:





### **Dimensions**

 Height:
 28"

 Width:
 3.5"

 Length:
 4.25"

 Size:
 28"

## **Electrical Specs**

Bulb 1 Type:

Bulb Quantity: 1
Input Voltage: 12VAC
Wattage: 10
Power Supply Type: Transformer
Power Supply Location: Remote (Sold Separately)
Dimming Type: Non-

#### Installation

Installation: Licensed electrician required

## Shipping

Carton 1 L x W x H: 11" X 32" X 8"

Carton 1 Gross Weight: 9 LBS

#### **Shade**

Shade 1 Material: Diecast Aluminum

#### **Available Finishes**

Available Finishes: Textured Bronze (.72), Textured Gray (.74)

### **General Listings**

Features: Wet Rated
Certification: C-ETL-US
Color/Finish: Textured
Gray (.74)
Dark Sky Friendly: Y