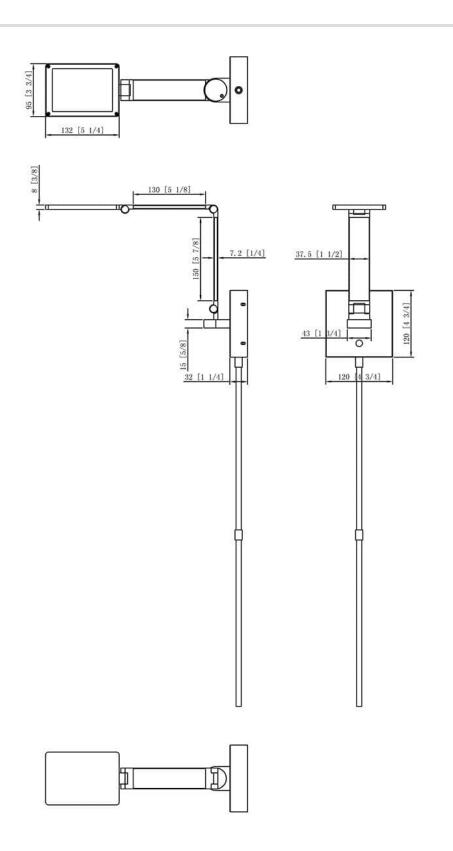

## FLIP Aluminum LED Swing Arm

Model No. SA100-AL

FLIP LED Swing Arm in an Aluminum finish
•560 lm
•Wall box or Outlet Cord & Cover installation (included)
•Back Plate WxHxD: 4.75 in. x 4.75 in. x 1.25 in.
•Head LxW: 5.25 in. x 3.75 in.
•Max. Ext: 21.5 in.
•180° horizontal pivot with 3 vertical adjustment points
•Integrated 3-Level Touch Dimmer on back plate

## **Product Specifications**

OAH (in.): 4.75 Overall Width (in.): 4.75 Depth (in.): 21.5 Extension (in.): 21.5 **Bulb:** Integrated LED Bulb wattage (watts): Number of Bulbs: **Bulb included:** LED info - Lumens (lm): 560 LED info - Watts (W): 9 LED info - Im/W: 57.7 LED info - CCT: 3000K LED info - CRI: 80 Dimmable: Yes Voltage: 120 **Fixture Material:** 