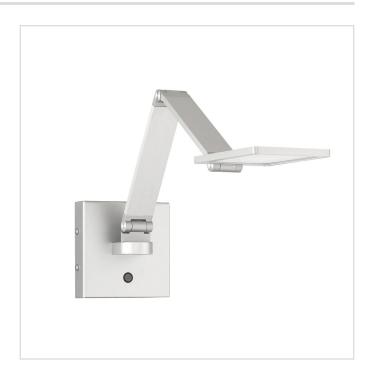

## FLIP Aluminum LED Swing Arm

Model No. SA100-AL

FLIP LED Swing Arm in an Aluminum finish
•560 lm
•Wall box or Outlet Cord & Cover installation (included)
•Back Plate WxHxD: 4.75 in. x 4.75 in. x 1.25 in.
•Head LxW: 5.25 in. x 3.75 in.
•Max. Ext: 21.5 in.
•180° horizontal pivot with 3 vertical adjustment points
•Integrated 3-Level Touch Dimmer on back plate

## FLIP Aluminum LED Swing Arm

Model No. SA100-AL