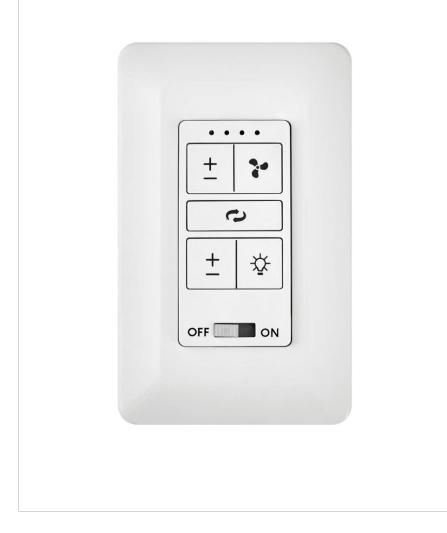

## WALL CONTROL 4SPD DC

980001FWH

WALL CONTROL 4 SPEED DC

| DETAILS   |           |
|-----------|-----------|
| FINISH:   | White     |
| MATERIAL: | Composite |
| DIMMABLE: | No        |
|           |           |

## PRODUCT DETAILS:

- Suitable for use in dry (indoor) locations as defined by NEC and CEC. Meets United States UL Underwriters Laboratories & CSA Canadian Standards Association Product Safety Standards.
- For more information on how to control your ceiling fan via the Hinkley Home Automation App, click here.