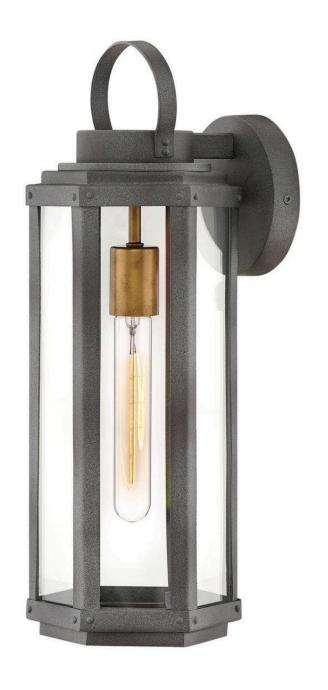

## **DANBURY**

MEDIUM WALL MOUNT LANTERN

## 2534DZ

A mixed metal composition and hexagonal shape ensure that Danbury is updated and on trend, even if the silhouette is unmistakably traditional. Heritage Brass accents draw the eye inside while the Aged Zinc cage and signature loop on top are reminicent of a classic lantern style. Clear glass easily makes a vintage filament bulb a focal point in the durable aluminum frame.

FINISH: Aged Zinc GLASS: Clear WIDTH: 6.5"

HEIGHT: 18" DEPTH: 0

LIGHT SOURCE: LED Lamp, Socket

WATTAGE: 1-10w Med. LED, 100w Equiv. or 1-100w Med.

**HINKLEY** 33000 Pin Oak Parkway Avon Lake, OH 44012 **PHONE: (440) 653-5500** Toll Free: 1 (800) 446-5539 hinkley.com