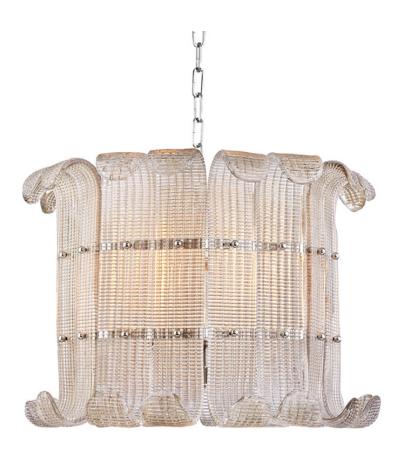

# **BRASHER**

2908-PN

Glass is hand-poured into molds, then bent to form the distinctive panels that are the first thing you notice when you look at Brasher. The texture of these panels refracts the light coming through, while the glass itself is infused with a soft champagne hue. The metal work is aesthetically pleasing in its own right, seen from underneath, glimpsed obscurely through the diffusers, and accentuated with spherical attaching pins.