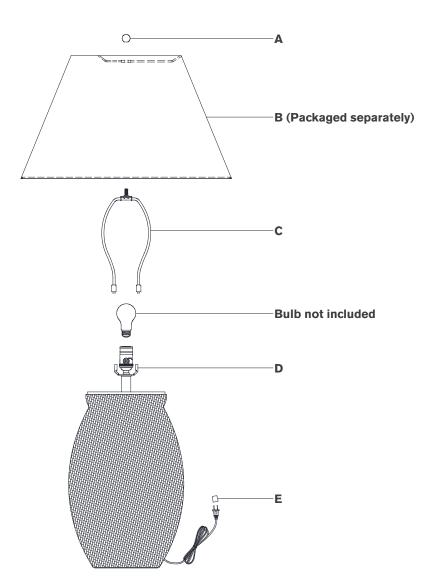

#### TOOLS REQUIRED (NOT INCLUDED):

Scissors

- 1. Carefully remove all parts from the box. Place on a clean, soft surface.
- Install harp (C) by squeezing together and inserting into the top of saddle (D).
- 3. Remove finial (A) from harp (C).
- 4. Remove shade **(B)** from packaging and install to harp **(C)** using finial **(A)**.

**NOTE:** If shade has additional packaging, carefully cut off from interior of shade to avoid damages.

- 5. Install light bulb into the socket.
- 6. Remove protective cover **(E)** from plug.
- 7. Plug into electrical outlet and test the fixture.