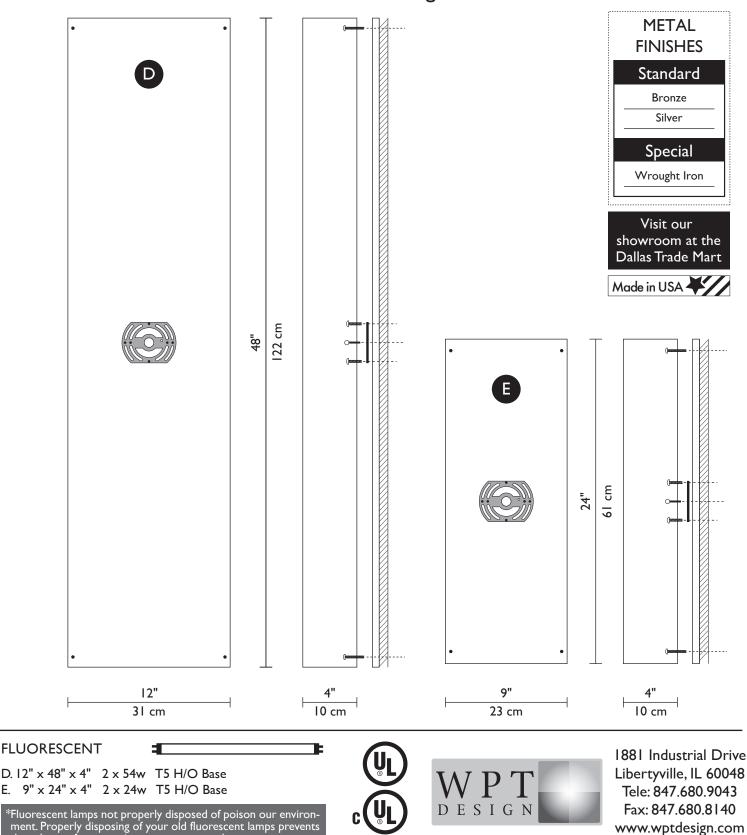

## Technical and Mounting Information

Damp Location

the release of mercury into our water supply.