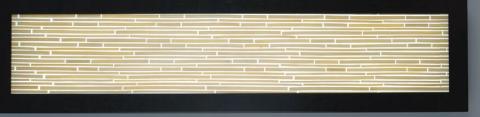

## V-II RECTANGLE

shown in bronze finish with Structured Bamboo diffuser

shown in bronze finish with Thatch diffuser STANDARD DIFFUSER OPTIONS

## V2 - RECTANGLE

Organically inspired diffusers by **3-Form** (3-form.com), **Lumicor** (lumicor.com) and **Veritas Ideas** (veritasideas.com) along with fluorescent illumination, the V2 collection is the epitome of Earth-friendly\* while still maintaining a strong sense of elegance and function. Several platform shapes and stock patterns infused with sea shells, grasses or bamboo and an array of custom possibilities make this collection perfect for the vision of any design professional.