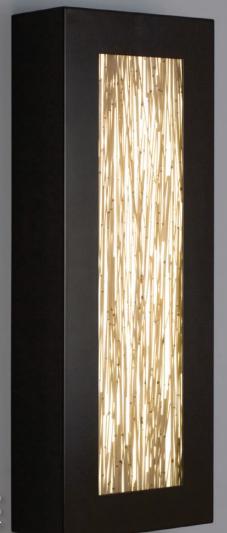

## V-II RECTANGLE

shown in bronze finish with Structured Bamboo diffuser

shown in bronze finish with Thatch diffuser STANDARD DIFFUSER OPTIONS

## V2 - RECTANGLE

Organically inspired diffusers by **3-Form** (3-form.com), **Lumicor** (lumicor.com) and **Veritas Ideas** (veritasideas.com) along with fluorescent illumination, the V2 collection is the epitome of Earth-friendly\* while still maintaining a strong sense of elegance and function. Several platform shapes and stock patterns infused with sea shells, grasses or bamboo and an array of custom possibilities make this collection perfect for the vision of any design professional.