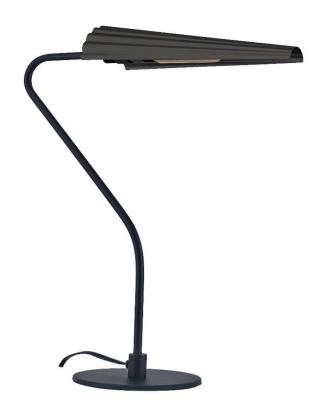

## CSE-211T-MB - 1LT Incandescent Table Lamp, MB w/ MB Shade

| Height<br>Width/Length<br>Depth<br>Weight | 21.75<br>17.25<br>4.75<br>4 | No. of Bulbs<br>LED Compatible<br>Total Wattage | 1<br>LED Compatible<br>60 |
|-------------------------------------------|-----------------------------|-------------------------------------------------|---------------------------|
| Body Material Finish/Color                | Metal<br>Matte Black        |                                                 |                           |
| Type of Finish                            | Painted                     |                                                 |                           |
| Bulb 1 Amount                             | 1                           | Rated For                                       | Damp Location             |
| Bulb 1 Base Type                          | E12                         | Voltage                                         | 120V                      |
| Bulb 1 Max Watt.                          | 60                          |                                                 |                           |
| Bulb 1 Included                           | No                          | Approval                                        | cUL or equivalent         |
| <b>Bulb 1 Lumens</b>                      |                             | Warranty                                        | 1 Year Limited            |
| Bulb 1 CRI                                |                             | Instal Position                                 | Table                     |