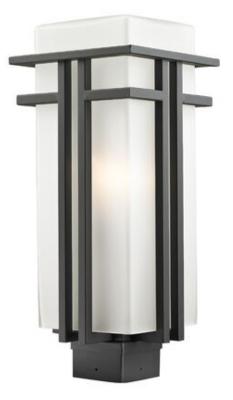

| Product Number                  | 550PHB-ORBZ           |
|---------------------------------|-----------------------|
| Collection                      | Abbey                 |
| Weight                          | 9.0 lbs               |
| Length/Extension                | —                     |
| Width                           | 7.75"                 |
| Height                          | 19.25"                |
| Frame Material                  | Aluminum              |
| Frame Finish                    | Outdoor Rubbed Bronze |
| Shade Material                  | Glass                 |
| Shade Finish                    | Matte Opal            |
| Bulbs                           | 1 x 100W - Medium     |
| Chain Length                    | _                     |
| Cord Length                     | _                     |
| Fitter Measurement              |                       |
| Dimmable                        | Yes                   |
| LED Source Lumen                | _                     |
| LED Delivered Lumen             | _                     |
| LED Color Temperature           | _                     |
| LED Color Rendering Index (CRI) | _                     |
| Vanity/Sconce Dual Mount        | _                     |
| Certification                   | CUL/cETLu             |
| Application                     | Wet                   |
| UPC                             | 685659025842          |
|                                 |                       |