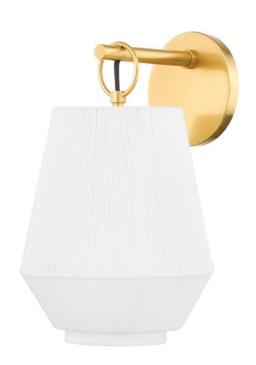

### BKO500-AGB

Debi plays with layers, texture, and tone to reveal a multi-dimensional silhouette. A linen drum shade serves as the base, creating a column of light shining below. Clean and crisp on its own, the shade is then fitted with a metal frame that is wrapped delicately in linen strings. Aged brass accents give the monochromatic shade a touch of glamour, finishing off this dynamic design.

#### **FINISHES**

Aged Brass (AGB)