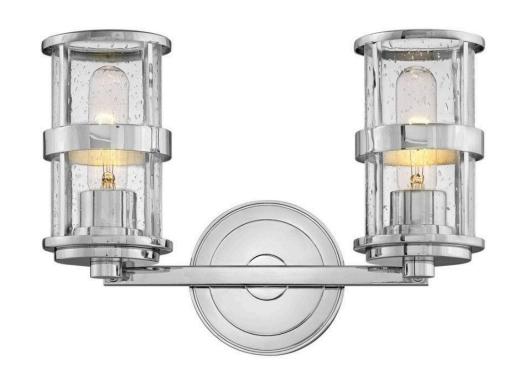

## NOAH

TWO LIGHT VANITY

## 5432CM

Inspired by the sea, Noah's unique design offers a fresh spin on coastal chic. The sturdy steel construction incorporates nautical touches with lantern-like elements. A bold center band secures the clear seedy glass shade, elegantly diffusing the light source. Refined construction details complete this updated nautical design that will complement a range of vanity styles from coastal to contemporary.

## HINKLEY

FINISH: Chrome GLASS: Clear Seedy WIDTH: 13.8" HEIGHT: 9.8" DEPTH: 0 LIGHT SOURCE: LED Lamp, Socket WATTAGE: 2-14w Med. LED, 100w Equiv. or 2-100w Med.

HINKLEY 33000 Pin Oak Parkway Avon Lake, OH 44012 PHONE: (440) 653-5500 Toll Free: 1 (800) 446-5539 hinkley.com