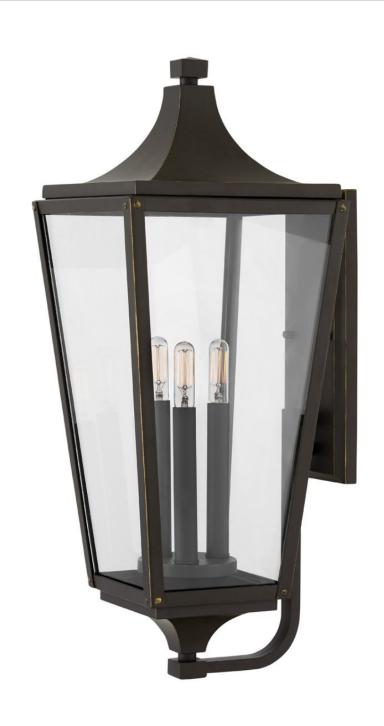

## **JAYMES**

LARGE WALL MOUNT LANTERN

## 1295OZ

Jaymes features an updated traditional silhouette in an Oil Rubbed Bronze finish that is both modern and elegant. Constructed of die-cast aluminum, the rivet details, cast finials and sweeping roof signify a new classic in lantern design. Ideal for vintage filament bulbs for a timeless appearance.

FINISH: Oil Rubbed Bronze

GLASS: Clear WIDTH: 9.3" HEIGHT: 24" DEPTH: 0

**LIGHT SOURCE**: Socketed

WATTAGE: 3-5w Cand. LED, 60w Equiv.

**HINKLEY** 33000 Pin Oak Parkway Avon Lake, OH 44012 **PHONE: (440) 653-5500** Toll Free: 1 (800) 446-5539 hinkley.com