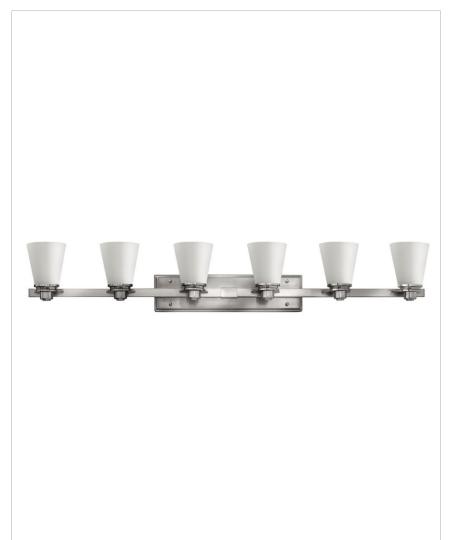

## **AVON**

## 5556BN

## SIX LIGHT VANITY

Avon's updated traditional style features a clean, minimalist design with cast detailing. Available in Chrome, Brushed Nickel and Buckeye Bronze finishes.

| DETAILS   |                                           |
|-----------|-------------------------------------------|
| FINISH:   | Brushed Nickel                            |
| MATERIAL: | Metal                                     |
| GLASS:    | Etched Opal                               |
| DIMMABLE: | YES, WITH DIMMABLE<br>LAMP (NOT INCLUDED) |