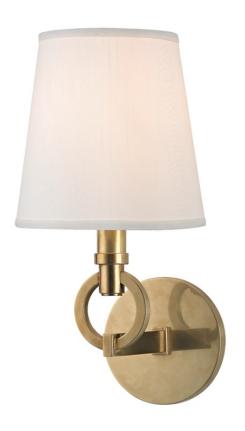

# **MALIBU**

611-AGB

Malibu presents a sense of poise and peace, its arm a thick ring of cast metal. A trimmed and tapered shade complements the assured simplicity and round lines of this attractive sconce.