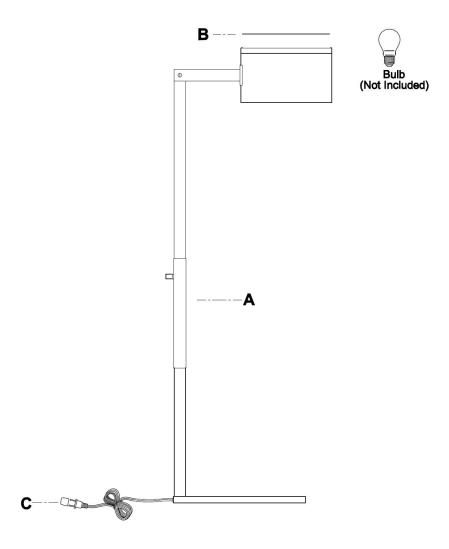

- 1. Carefully remove all parts from box.
- 2. Insert bulb (not included) into the socket.
- 3. Place metal panel (B) to the top of shade.
- 4. Remove protective plug cover (C) from the plug.
- 5. Plug into a proper electrical outlet and test the fixture.
- 6. Installation is complete.