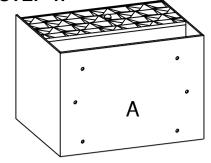

## **PART LIST**

| NO. | DESCRIPTION | IMAGE | Qty |
|-----|-------------|-------|-----|
| A.  | BEDSIDE     |       | 1   |
| В.  | LEG         |       | 2   |