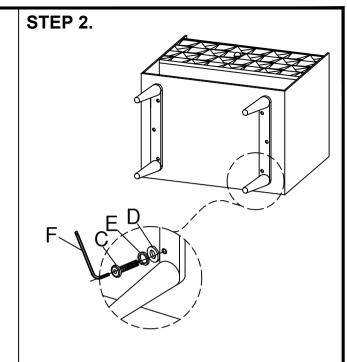

# **HARDWARE LIST**

| C. | Allen Bolt<br>6 x 30mm  | 6 |
|----|-------------------------|---|
| D. | Flat Washer<br>8 x 25mm | 6 |
| E. | Spring Washer<br>Ø8mm   | 6 |
| F. | Allen Key<br>4mm        | 1 |

STEP 1.

STEP 3.