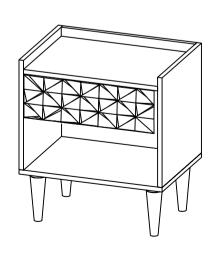

# **ASSEMBLY INSTRUCTIONS.**

PABLO NIGHTSTAND BROWN
BZ-1136-03



THANK YOU FOR YOUR PURCHASE!

### PARTS & HARDWARE.

## **PART LIST**

| NO. | DESCRIPTION | IMAGE | Qty |
|-----|-------------|-------|-----|
| A.  | BEDSIDE     |       | 1   |
| В.  | LEG         |       | 2   |

# **HARDWARE LIST**

| C. | Allen Bolt<br>6 x 30mm  | 6 |
|----|-------------------------|---|
| D. | Flat Washer<br>8 x 25mm | 6 |
| E. | Spring Washer<br>Ø8mm   | 6 |
| F. | Allen Key<br>4mm        | 1 |

#### NOTES.

Thank you for purchasing this quality product! Be sure to check all packing material carefully for small part that May have come loose inside the carton during shipping.

**CAUTION:** The Item is heavy, assembly should be performed by two people.

STEP 1.







STEP 3.