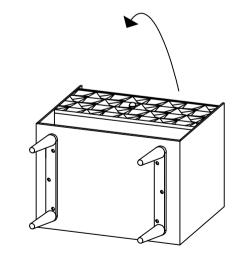

# **ASSEMBLY INSTRUCTIONS.**

PABLO NIGHTSTAND BROWN
BZ-1136-03



THANK YOU FOR YOUR PURCHASE!

### PARTS & HARDWARE.

## **PART LIST**

| NO. | DESCRIPTION | IMAGE | Qty |
|-----|-------------|-------|-----|
| A.  | BEDSIDE     |       | 1   |
| В.  | LEG         |       | 2   |

# **HARDWARE LIST**

| C. | Allen Bolt<br>6 x 30mm  | 6 |
|----|-------------------------|---|
| D. | Flat Washer<br>8 x 25mm | 6 |
| E. | Spring Washer<br>Ø8mm   | 6 |
| F. | Allen Key<br>4mm        | 1 |

#### NOTES.

Thank you for purchasing this quality product! Be sure to check all packing material carefully for small part that May have come loose inside the carton during shipping.

**CAUTION:** The Item is heavy, assembly should be performed by two people.

STEP 1.







STEP 3.