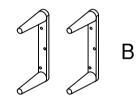

## **PART LIST**

| NO. | DESCRIPTION | IMAGE | Qty |
|-----|-------------|-------|-----|
| A.  | BEDSIDE     |       | 1   |
| В.  | LEG         |       | 2   |