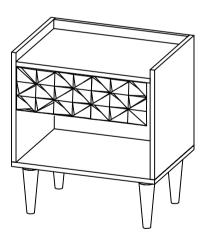

# **ASSEMBLY INSTRUCTIONS.**

PABLO NIGHTSTAND BROWN
BZ-1136-03

THANK YOU FOR YOUR PURCHASE!