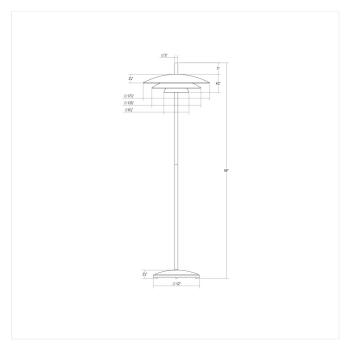

# **Dimensions**

 Height:
 56"

 Diameter:
 17.25"

 Canopy/Backplate/Base:
 12"

 Size:
 Small

 Canopy/Backplate/Base Height:
 2"