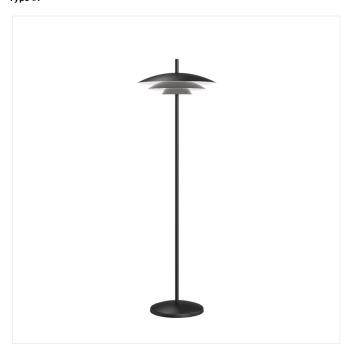

# Shells Small Floor Lamp Spec Sheet

**SKU**: 3544.25

A refreshing take on 1960s Scandinavian design, the Shells Floor Lamp reveals soft LED illumination between— and reflected by— stacked, gracefully arched layered forms. This signature piece brings light and scale to an intimate space with a sophisticated Mid-century style.

# **Dimensions**

 Height:
 56"

 Diameter:
 17.25"

 Canopy/Backplate/Base:
 12"

 Size:
 Small

 Canopy/Backplate/Base Height:
 2"