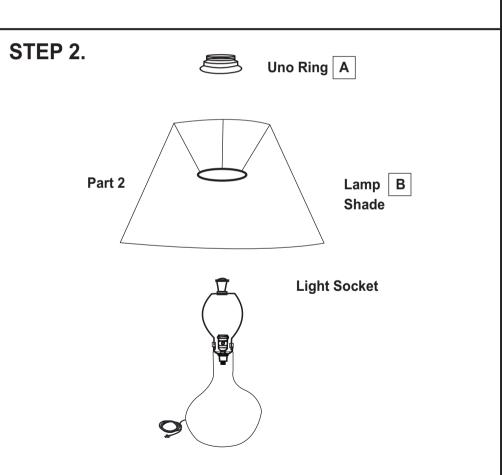

## **Assembly Instruction:**

- Remove the Uno Ring (A) From the
  Light Socket by unscrewing it counter clockwise
- Align & place the Lamp Shade (B) on top of the Light Socket
- Secure the Lamp Shade (B) by tightly Screwing the Uno Ring (A) back into place.