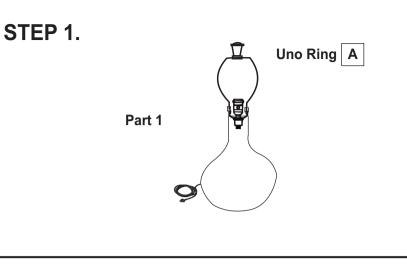

## **Assembly Instruction:**

- Remove the Uno Ring (A) From the
  Light Socket by unscrewing it counter clockwise
- Align & place the Lamp Shade (B) on top of the Light Socket
- Secure the Lamp Shade (B) by tightly Screwing the Uno Ring (A) back into place.