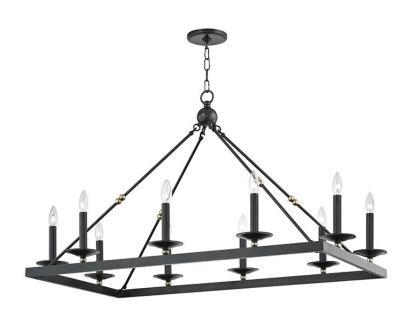

# **ALLENDALE**

3244-AOB

Streamlining a wagon-wheel chandelier with hook-and-hoop rods, Allendale breathes new life into a classic. Available in one-to-three-tier and rectangle versions, its sphere details and vastly different finishes refine the rustic.

## **DIMENSIONS**

Height 27.75"

Width/Diameter 27.00"

Minimum Height 31.00"

Maximum Height 84.25"

Canopy/Backplate 5.50"

Hanging Type 54" Chain

Weight 25.00lb