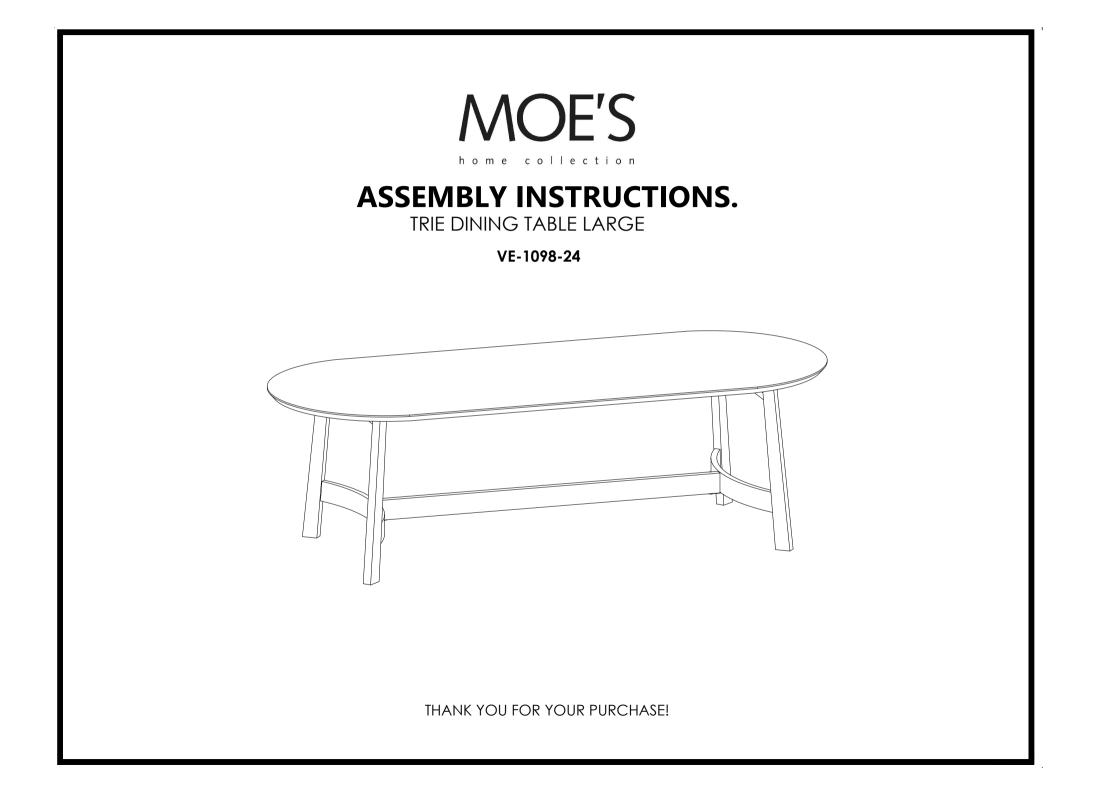

## PARTS AND HARDWARE.

## PARTS LIST

| NO. | DESCRIPTION | IMAGE      | Q'TY |
|-----|-------------|------------|------|
| P1  | ТОР         | $\bigcirc$ | 1    |
| P2  | LEG         |            | 2    |
| P3  | STRETCHER   |            | 1    |
| P4  | T- CLIP     | -          | 2    |

## HARDWARES LIST

| NO. | DESCRIPTION | IMAGE