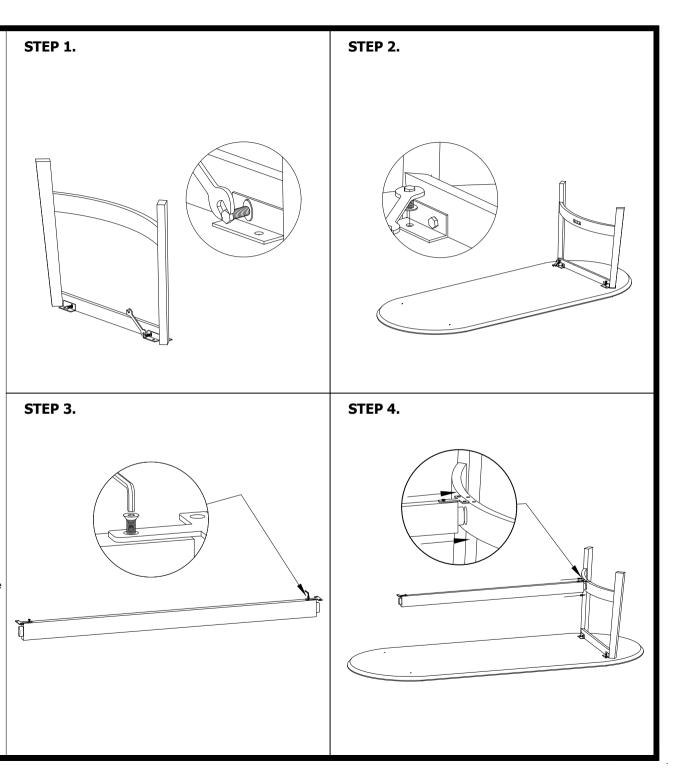

| 1    |

## NOTES.

Thank you for purchasing this quality product! Be sure to check all packing material carefully for small part that may have come loose inside the carton during shipping.

**CAUTION:** The item is heavy, assembly should be performed by two people.