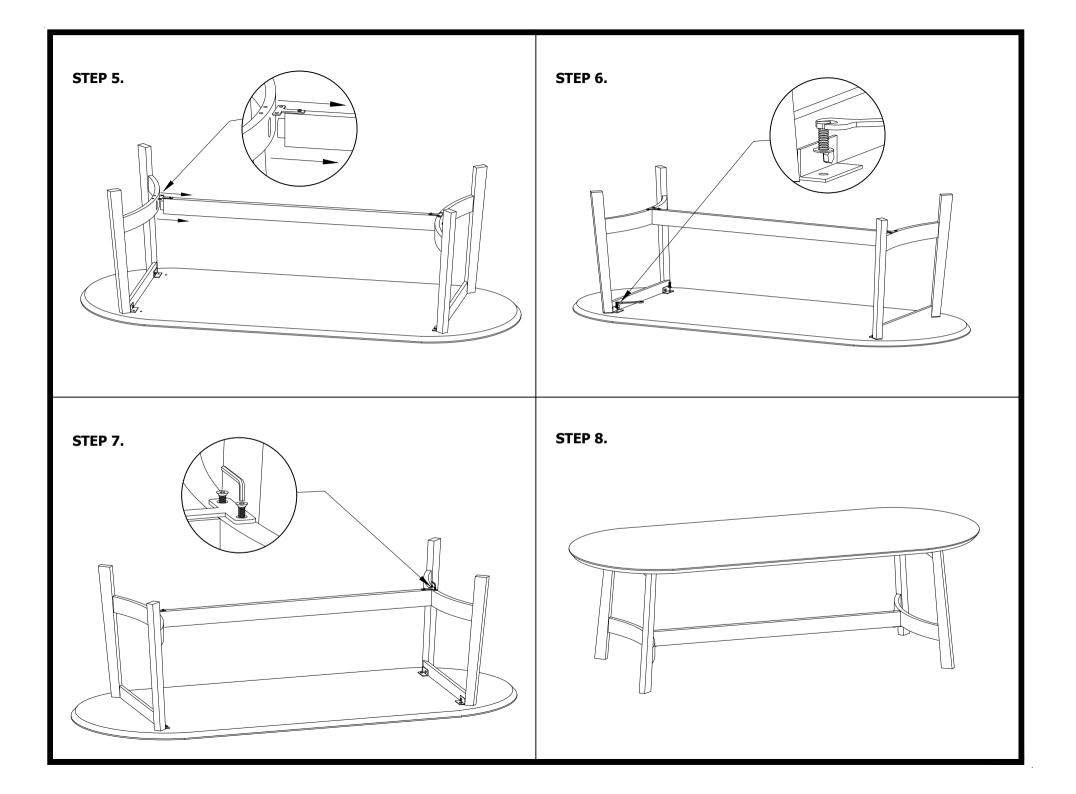

| 1    |

## NOTES.

Thank you for purchasing this quality product! Be sure to check all packing material carefully for small part that may have come loose inside the carton during shipping.

**CAUTION:** The item is heavy, assembly should be performed by two people.