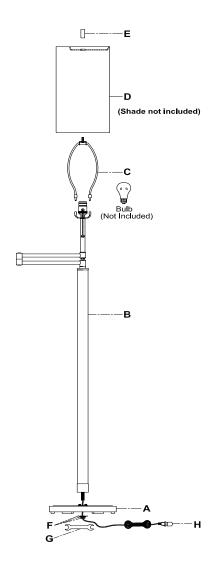

## Anton Large Swing Arm Floor Lamp Item # TOB1116

INSPECT ITEM CAREFULLY BEFORE ATTAMTING TO INSTALL.. IF THERE IS ANY DAMAGE OR OBVIOUS DEFECT. DO NOT INSTALL.

ITEM MAY NOT BE RETURNED ONCE IT HAS BEEN INSTALLED.

NOTE: CAREFULLY UNPACK EACH PIECE IN TOP LAYER OF PACKING PRIOR TO REMOVING. RETAIN ALL PACKING MATERIAL UNTILL INSPECTION AND INSTALLATION ARE FINAL.

- 1. Carefully remove all parts from box.
- 2. Thread lamp body (B) to base (A) and fix with nut (F) by wrench (G) .
- 3. Install harp (C) to lamp body (B).
- 4. Install shade (D) onto harp (C) and fix by finial (E).
- 5. Insert bulb (not included) into the socket.
- 6. Remove protective plug cover (H) from the plug.
- 7. Plug into a proper electrical outlet and test the fixture.
- 8. Installation is complete.